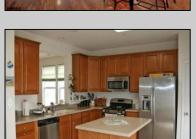

## **COMMENTS**

DIRECT BAYFRONT! BEAUTIFUL LUXURY CORNER BAYFRONT TOWNHOUSE AT BAYPORT ON LAKE\S BAY HAS BEEN COMPLETELY UPGRADED WITH EVERY AMENITY! 3 BEDROOMS AND 2.5 BATHS, LIVING ROOM, DINING ROOM, EAT-IN-ISLAND KITCHEN WITH MAPLE CABINETS, GRANITE COUNTERS AND STAINLESS STEEL APPLIANCES, MASTERBEDROOM WITH BATH AND WIC, HARDWOOD AND TILE FLOORS, DECK, GARAGE, CLUBHOUSE, POOL, FITNESS CENTER, BEACH, BAY AND MUCH MORE IN A GREAT NEIGHBORHOOD! SOME FEATURES MAY BE DIFFERENT AS SHOWN.

## PROPERTY DETAILS

Exterior ParkingGarage
Stone Attached Garage
Vinyl Auto Door Opener
One Car

Cooling

OtherRooms
Dining Room
Eat In Kitchen
Laundry/Utility Room
Pantry
Storage Attic

InteriorFeatures
Foyer
Hardwood Floors
Kitchen Center Island
Master Bath
Pets Allowed