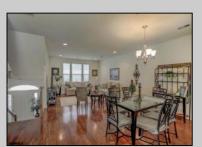

## COMMENTS

DIRECT BAYFRONT! BEAUTIFUL LUXURY CORNER BAYFRONT TOWNHOUSE AT BAYPORT ON LAKE'S BAY HAS BEEN COMPLETELY UPGRADED WITH EVERY AMENITY! 3 BEDROOMS AND 2.5 BATHS, LIVING ROOM, DINING ROOM, EAT-IN-ISLAND KITCHEN WITH MAPLE CABINETS, GRANITE COUNTERS AND STAINLESS STEEL APPLIANCES, MASTERBEDROOM WITH BATH AND WIC, HARDWOOD AND TILE FLOORS, DECK, GARAGE, CLUBHOUSE, POOL, FITNESS CENTER, BEACH, BAY AND MUCH MORE IN A GREAT NEIGHBORHOOD! SOME FEATURES MAY BE DIFFERENT AS SHOWN.

## PROPERTY DETAILS

Exterior ParkingGarage Stone Attached Garage Vinyl Auto Door Opener One Car

OtherRooms Dining Room Eat In Kitchen Laundry/Utility Room Pantry Storage Attic

InteriorFeatures Fover Hardwood Floors Kitchen Center Island Master Bath Pets Allowed