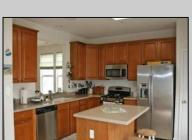

## COMMENTS

DIRECT BAYFRONT! BEAUTIFUL LUXURY CORNER BAYFRONT TOWNHOUSE AT BAYPORT ON LAKE'S BAY HAS BEEN COMPLETELY UPGRADED WITH EVERY AMENITY! 3 BEDROOMS AND 2.5 BATHS, LIVING ROOM, DINING ROOM, EAT-IN-ISLAND KITCHEN WITH MAPLE CABINETS, GRANITE COUNTERS AND STAINLESS STEEL APPLIANCES, MASTERBEDROOM WITH BATH AND WIC, HARDWOOD AND TILE FLOORS, DECK, GARAGE, CLUBHOUSE, POOL, FITNESS CENTER, BEACH, BAY AND MUCH MORE IN A GREAT NEIGHBORHOOD! SOME FEATURES MAY BE DIFFERENT AS SHOWN.

## PROPERTY DETAILS

Exterior ParkingGarage Stone Attached Garage Vinyl Auto Door Opener One Car

OtherRooms Dining Room Eat In Kitchen Laundry/Utility Room Pantry Storage Attic

InteriorFeatures Fover Hardwood Floors Kitchen Center Island Master Bath Pets Allowed