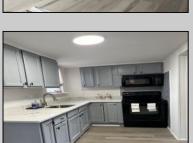

## **COMMENTS**

Welcome to this beautifully updated 2-bedroom, 1-bathroom home on St. Louis Ave in Egg Harbor City, just steps from the newly revitalized St. Louis Inn! Perfect for first-time buyers, down-sizers, or those seeking a stylish retreat, this thoughtfully designed 760 sqft home maximizes space and functionality, offering a warm and inviting atmosphere. Step inside to find brand-new laminate floors, fresh paint throughout, and a completely renovated kitchen and bathroom—all designed for contemporary comfort. The kitchen boasts sleek cabinetry and chic finishes, while the bathroom shines with modern fixtures. Outside, the large fenced-in backyard offers endless possibilities—perfect for pets, entertaining, or simply enjoying the fresh air. Plus, with brand-new siding, this home has great curb appeal and low-maintenance exterior. Enjoy the best of Egg Harbor City living in a prime location with easy access to dining, shopping, and major roadways. Don't miss this turn-key gem—schedule your showing today!