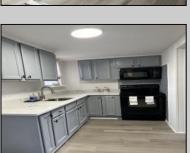

## **COMMENTS**

Welcome to this beautifully updated 2-bedroom, 1-bathroom home on St. Louis Ave in Egg Harbor City, just steps from the newly revitalized St. Louis Inn! Perfect for first-time buyers, down-sizers, or those seeking a stylish retreat, this thoughtfully designed 760 sqft home maximizes space and functionality, offering a warm and inviting atmosphere. Step inside to find brand-new laminate floors, fresh paint throughout, and a completely renovated kitchen and bathroom—all designed for contemporary comfort. The kitchen boasts sleek cabinetry and chic finishes, while the bathroom shines with modern fixtures. Outside, the large fenced-in backyard offers endless possibilities—perfect for pets, entertaining, or simply enjoying the fresh air. Plus, with brand-new siding, this home has great curb appeal and low-maintenance exterior. Enjoy the best of Egg Harbor City living in a prime location with easy access to dining, shopping, and major roadways. Don't miss this turn-key gem—schedule your showing today!