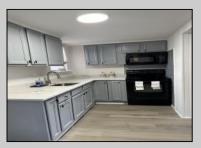

## **COMMENTS**

Welcome to this beautifully updated 2-bedroom, 1-bathroom home on St. Louis Ave in Egg Harbor City, just steps from the newly revitalized St. Louis Inn! Perfect for first-time buyers, downsizers, or those seeking a stylish retreat, this thoughtfully designed 760 sqft home maximizes space and functionality, offering a warm and inviting atmosphere. Step inside to find brand-new laminate floors, fresh paint throughout, and a completely renovated kitchen and bathroom-all designed for contemporary comfort. The kitchen boasts sleek cabinetry and chic finishes, while the bathroom shines with modern fixtures. Outside, the large fenced-in backyard offers endless possibilities—perfect for pets, entertaining, or simply enjoying the fresh air. Plus, with brand-new siding, this home has great curb appeal and low-maintenance exterior. Enjoy the best of Egg Harbor City living in a prime location with easy access to dining, shopping, and major roadways. Don't miss this turn-key gem-schedule your showing today!