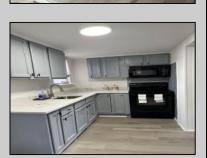

## **COMMENTS**

Welcome to this beautifully updated 2-bedroom, 1-bathroom home on St. Louis Ave in Egg Harbor City, just steps from the newly revitalized St. Louis Inn! Perfect for first-time buyers, down-sizers, or those seeking a stylish retreat, this thoughtfully designed 760 sqft home maximizes space and functionality, offering a warm and inviting atmosphere. Step inside to find brand-new laminate floors, fresh paint throughout, and a completely renovated kitchen and bathroom—all designed for contemporary comfort. The kitchen boasts sleek cabinetry and chic finishes, while the bathroom shines with modern fixtures. Outside, the large fenced-in backyard offers endless possibilities—perfect for pets, entertaining, or simply enjoying the fresh air. Plus, with brand-new siding, this home has great curb appeal and low-maintenance exterior. Enjoy the best of Egg Harbor City living in a prime location with easy access to dining, shopping, and major roadways. Don't miss this turn-key gem—schedule your showing today!