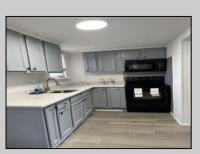

## **COMMENTS**

Welcome to this beautifully updated 2-bedroom, 1-bathroom home on St. Louis Ave in Egg Harbor City, just steps from the newly revitalized St. Louis Inn! Perfect for first-time buyers, downsizers, or those seeking a stylish retreat, this thoughtfully designed 760 sqft home maximizes space and functionality, offering a warm and inviting atmosphere. Step inside to find brand-new laminate floors, fresh paint throughout, and a completely renovated kitchen and bathroom-all designed for contemporary comfort. The kitchen boasts sleek cabinetry and chic finishes, while the bathroom shines with modern fixtures. Outside, the large fenced-in backyard offers endless possibilities—perfect for pets, entertaining, or simply enjoying the fresh air. Plus, with brand-new siding, this home has great curb appeal and low-maintenance exterior. Enjoy the best of Egg Harbor City living in a prime location with easy access to dining, shopping, and major roadways. Don't miss this turn-key gem—schedule your showing today!