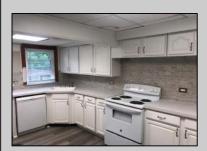

## **COMMENTS**

ATTENTION INVESTORS! Semi-Detached - 3 Bedroom - 1 Bath - Tenant lease until 1-31-2026. Long term Tenant would like to renew lease and stay additional 3 years, if possible. Rent currently \$1425 per month plus utilities (except water sewer Landlord pays). Oil heat with newer heater and above ground tank. New Roof. Home was renovated prior to Tenant taking occupancy. Photos from before Tenant moved in. Tenant cooperative with showings by appointment only. Attached home will also be available. Currently being renovated as tenant recently vacated. Package deal possible.