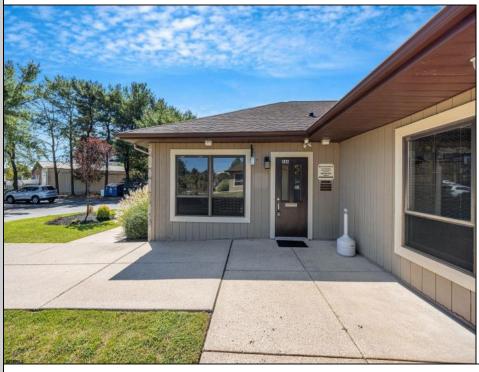

## COMMENTS

Can't beat this location! Two units for \$375,000 Over 2180 square feet! Offers a wide range of possibilities! Serving Greater South Jersey area and just across bridge from PA too! A stone's throw to Jefferson Hospital, Washington Township Municipal facility and many nationally and locally recognized specialties and services! This is the place to be! Open your own business here NOW! Just some possibilities....renowned healthcare, cutting-edge medical treatments, high-quality healthcare, world-class facilities, leading-edge medical technology facilities, same-day patient services, patient friendly facilities, easy access to treatments, services, and more! Multiple rooms for patients, clients, reception area and waiting room. So many opportunities to start your group/team here!

| OutsideFeatures | Parkin  |
|-----------------|---------|
| Sign            | 11 or I |
|                 | Off Str |

PROPERTY DETAILS ParkingGarage Water 11 or More Spaces Public Off Street

Sewer Public Sewer