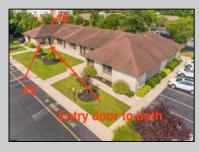

## COMMENTS

Can't beat this location! Two units for \$375,000 Over 2180 square feet! Offers a wide range of possibilities! Serving Greater South Jersey area and just across bridge from PA too! A stone's throw to Jefferson Hospital, Washington Township Municipal facility and many nationally and locally recognized specialties and services! This is the place to be! Open your own business here NOW! Just some possibilities....renowned healthcare, cutting-edge medical treatments, high-quality healthcare, world-class facilities, leading-edge medical technology facilities, same-day patient services, patient friendly facilities, easy access to treatments, services, and more! Multiple rooms for patients, clients, reception area and waiting room. So many opportunities to start your group/team here!