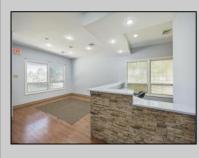

## COMMENTS

Can't beat this location! Two units for \$375,000 Over 2180 square feet! Offers a wide range of possibilities! Serving Greater South Jersey area and just across bridge from PA too! A stone's throw to Jefferson Hospital, Washington Township Municipal facility and many nationally and locally recognized specialties and services! This is the place to be! Open your own business here NOW! Just some possibilities....renowned healthcare, cutting-edge medical treatments, high-quality healthcare, world-class facilities, leading-edge medical technology facilities, same-day patient services, patient friendly facilities, easy access to treatments, services, and more! Multiple rooms for patients, clients, reception area and waiting room. So many opportunities to start your group/team here!