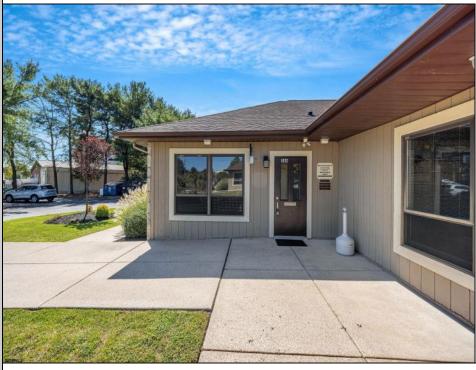

## COMMENTS

Can't beat this location! Two units for \$375,000 Over 2180 square feet! Offers a wide range of possibilities! Serving Greater South Jersey area and just across bridge from PA too! A stone's throw to Jefferson Hospital, Washington Township Municipal facility and many nationally and locally recognized specialties and services! This is the place to be! Open your own business here NOW! Just some possibilities....renowned healthcare, cutting-edge medical treatments, high-quality healthcare, world-class facilities, leading-edge medical technology facilities, same-day patient services, patient friendly facilities, easy access to treatments, services, and more! Multiple rooms for patients, clients, reception area and waiting room. So many opportunities to start your group/team here!