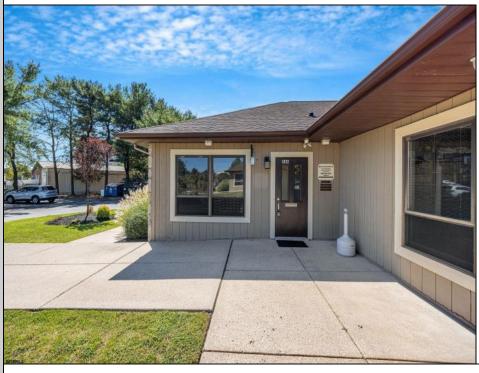

## COMMENTS

Can't beat this location! Two units for \$375,000 Over 2180 square feet! Offers a wide range of possibilities! Serving Greater South Jersey area and just across bridge from PA too! A stone's throw to Jefferson Hospital, Washington Township Municipal facility and many nationally and locally recognized specialties and services! This is the place to be! Open your own business here NOW! Just some possibilities....renowned healthcare, cutting-edge medical treatments, high-quality healthcare, world-class facilities, leading-edge medical technology facilities, same-day patient services, patient friendly facilities, easy access to treatments, services, and more! Multiple rooms for patients, clients, reception area and waiting room. So many opportunities to start your group/team here!