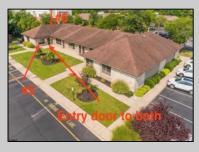

## COMMENTS

Can't beat this location! Two units for \$375,000 Over 2180 square feet! Offers a wide range of possibilities! Serving Greater South Jersey area and just across bridge from PA too! A stone's throw to Jefferson Hospital, Washington Township Municipal facility and many nationally and locally recognized specialties and services! This is the place to be! Open your own business here NOW! Just some possibilities....renowned healthcare, cutting-edge medical treatments, high-quality healthcare, world-class facilities, leading-edge medical technology facilities, same-day patient services, patient friendly facilities, easy access to treatments, services, and more! Multiple rooms for patients, clients, reception area and waiting room. So many opportunities to start your group/team here!