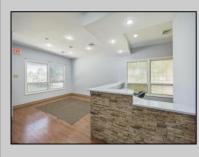

## COMMENTS

Can't beat this location! Two units for \$375,000 Over 2180 square feet! Offers a wide range of possibilities! Serving Greater South Jersey area and just across bridge from PA too! A stone's throw to Jefferson Hospital, Washington Township Municipal facility and many nationally and locally recognized specialties and services! This is the place to be! Open your own business here NOW! Just some possibilities....renowned healthcare, cutting-edge medical treatments, high-quality healthcare, world-class facilities, leading-edge medical technology facilities, same-day patient services, patient friendly facilities, easy access to treatments, services, and more! Multiple rooms for patients, clients, reception area and waiting room. So many opportunities to start your group/team here!