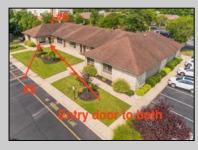

## COMMENTS

Can't beat this location! Two units for \$375,000 Over 2180 square feet! Offers a wide range of possibilities! Serving Greater South Jersey area and just across bridge from PA too! A stone's throw to Jefferson Hospital, Washington Township Municipal facility and many nationally and locally recognized specialties and services! This is the place to be! Open your own business here NOW! Just some possibilities....renowned healthcare, cutting-edge medical treatments, high-quality healthcare, world-class facilities, leading-edge medical technology facilities, same-day patient services, patient friendly facilities, easy access to treatments, services, and more! Multiple rooms for patients, clients, reception area and waiting room. So many opportunities to start your group/team here!