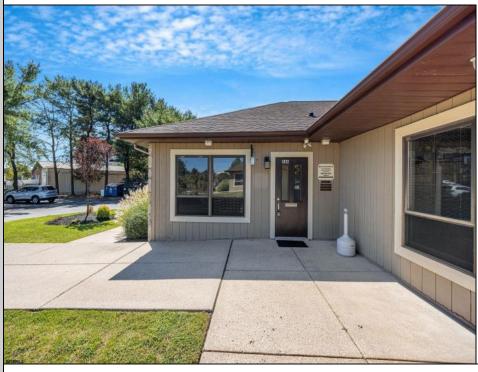

## COMMENTS

Can't beat this location! Two units for \$375,000 Over 2180 square feet! Offers a wide range of possibilities! Serving Greater South Jersey area and just across bridge from PA too! A stone's throw to Jefferson Hospital, Washington Township Municipal facility and many nationally and locally recognized specialties and services! This is the place to be! Open your own business here NOW! Just some possibilities....renowned healthcare, cutting-edge medical treatments, high-quality healthcare, world-class facilities, leading-edge medical technology facilities, same-day patient services, patient friendly facilities, easy access to treatments, services, and more! Multiple rooms for patients, clients, reception area and waiting room. So many opportunities to start your group/team here!