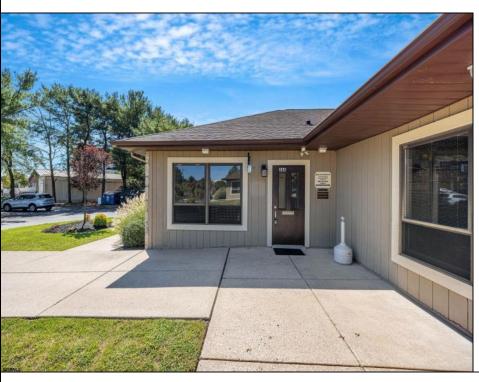

## **COMMENTS**

Can't beat this location! Two units for \$375,000 Over 2180 square feet! Offers a wide range of possibilities! Serving Greater South Jersey area and just across bridge from PA too! A stone's throw to Jefferson Hospital, Washington Township Municipal facility and many nationally and locally recognized specialties and services! This is the place to be! Open your own business here NOW! Just some possibilities....renowned healthcare, cutting-edge medical treatments, high-quality healthcare, world-class facilities, leading-edge medical technology facilities, same-day patient services, patient friendly facilities, easy access to treatments, services, and more! Multiple rooms for patients, clients, reception area and waiting room. So many opportunities to start your group/team here!