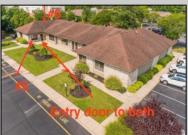

## **COMMENTS**

Can't beat this location! Two units for \$375,000 Over 2180 square feet! Offers a wide range of possibilities! Serving Greater South Jersey area and just across bridge from PA too! A stone's throw to Jefferson Hospital, Washington Township Municipal facility and many nationally and locally recognized specialties and services! This is the place to be! Open your own business here NOW! Just some possibilities....renowned healthcare, cutting-edge medical treatments, high-quality healthcare, world-class facilities, leading-edge medical technology facilities, same-day patient services, patient friendly facilities, easy access to treatments, services, and more! Multiple rooms for patients, clients, reception area and waiting room. So many opportunities to start your group/team here!

## **PROPERTY DETAILS**

OutsideFeatures ParkingGarage Water Sewer
Sign 11 or More Spaces Public Public Sewer
Off Street

Ask for Cynthia Henes
Berger Realty Inc
109 E 55th St., Ocean City
Call: 609-399-4211
Email to: cah@bergerrealty.com