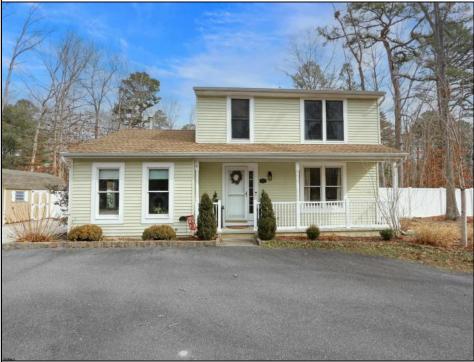

## COMMENTS

Hamilton Township on almost an acre! Want land? Desire more open space? Perfect home seeks new family in desirable Laureldale! This 3 bedroom/2.5 bath Home offers many upgrades...stone retaining wall, horseshoe paved driveway, vinyl fencing, 7 zone sprinkler system, an inviting front porch, rear patio & deck, shed, new kitchen with stone countertops & stainless appliances, family room with wood burning stove, upgraded wood floors, primary bedroom has en suite full bath. Start your homeowner journey here! Or upgrade from your current home to this spacious 2 story just waiting for its new family!