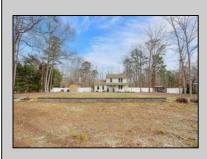

## COMMENTS

Hamilton Township on almost an acre! Want land? Desire more open space? Perfect home seeks new family in desirable Laureldale! This 3 bedroom/2.5 bath Home offers many upgrades...stone retaining wall, horseshoe paved driveway, vinyl fencing, 7 zone sprinkler system, an inviting front porch, rear patio & deck, shed, new kitchen with stone countertops & stainless appliances, family room with wood burning stove, upgraded wood floors, primary bedroom has en suite full bath. Start your homeowner journey here! Or upgrade from your current home to this spacious 2 story just waiting for its new family!