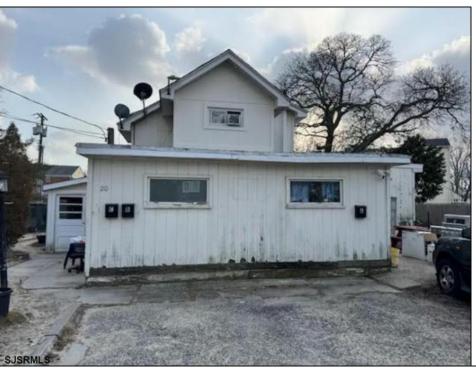

## **COMMENTS**

True Somers Point triplex. Off street parking included, large side yard. Unit A is a 1st floor unit to the right is a one bedroom one bath unit with eat in, kitchen area, living room, bedroom, full bath and a side yard area. Unit B has entry from the front or the rear. The covered front porch leads to a large living room with new flooring and Eden kitchen, a washing machine, and two bedrooms with a large bathroom. Unit C is on the second floor with entry to the rear of the building. A entry vestibule area, step up to the Eden, kitchen and nice family room. One bedroom leads to the second bedroom. This property is located close to the bike path as well as the Somers point/Ocean City bridge. Directly behind Dairy Queen and walking to distance to Wawa The current rental income could be raised as the value is higher.