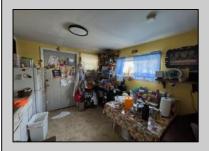

## **COMMENTS**

True Somers Point triplex. Off street parking included, large side yard. Unit A is a 1st floor unit to the right is a one bedroom one bath unit with eat in, kitchen area, living room, bedroom, full bath and a side yard area. Unit B has entry from the front or the rear. The covered front porch leads to a large living room with new flooring and Eden kitchen, a washing machine, and two bedrooms with a large bathroom. Unit C is on the second floor with entry to the rear of the building. A entry vestibule area, step up to the Eden, kitchen and nice family room. One bedroom leads to the second bedroom. This property is located close to the bike path as well as the Somers point/Ocean City bridge. Directly behind Dairy Queen and walking to distance to Wawa The current rental income could be raised as the value is higher.