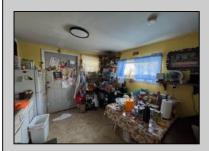

## **COMMENTS**

True Somers Point triplex. Off street parking included, large side yard. Unit A is a 1st floor unit to the right is a one bedroom one bath unit with eat in, kitchen area, living room, bedroom, full bath and a side yard area. Unit B has entry from the front or the rear. The covered front porch leads to a large living room with new flooring and Eden kitchen, a washing machine, and two bedrooms with a large bathroom. Unit C is on the second floor with entry to the rear of the building. A entry vestibule area, step up to the Eden, kitchen and nice family room. One bedroom leads to the second bedroom. This property is located close to the bike path as well as the Somers point/Ocean City bridge. Directly behind Dairy Queen and walking to distance to Wawa The current rental income could be raised as the value is higher.