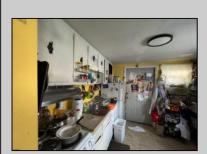

## **COMMENTS**

True Somers Point triplex. Off street parking included, large side yard. Unit A is a 1st floor unit to the right is a one bedroom one bath unit with eat in, kitchen area, living room, bedroom, full bath and a side yard area. Unit B has entry from the front or the rear. The covered front porch leads to a large living room with new flooring and Eden kitchen, a washing machine, and two bedrooms with a large bathroom. Unit C is on the second floor with entry to the rear of the building. A entry vestibule area, step up to the Eden, kitchen and nice family room. One bedroom leads to the second bedroom. This property is located close to the bike path as well as the Somers point/Ocean City bridge. Directly behind Dairy Queen and walking to distance to Wawa The current rental income could be raised as the value is higher.