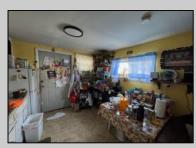

## COMMENTS

True Somers Point triplex. Off street parking included, large side yard. Unit A is a 1st floor unit to the right is a one bedroom one bath unit with eat in, kitchen area, living room, bedroom, full bath and a side yard area. Unit B has entry from the front or the rear. The covered front porch leads to a large living room with new flooring and Eden kitchen, a washing machine, and two bedrooms with a large bathroom. Unit C is on the second floor with entry to the rear of the building. A entry vestibule area, step up to the Eden, kitchen and nice family room. One bedroom leads to the second bedroom. This property is located close to the bike path as well as the Somers point/Ocean City bridge. Directly behind Dairy Queen and walking to distance to Wawa The current rental income could be raised as the value is higher.