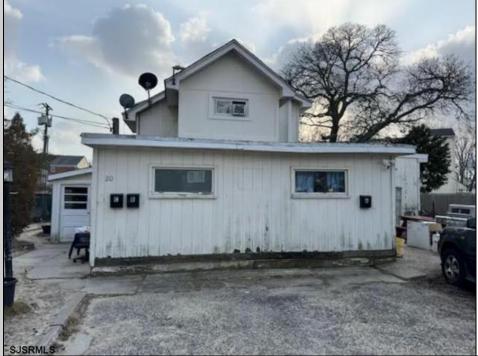

Ocean 17 1670 Boardwalk Ocean City, NJ 08226 609-391-0500 oc17@BergerRealty.com

20 Maryland Somers Point, NJ 08244

Asking \$400,000.00

## COMMENTS

True Somers Point triplex. Off street parking included, large side yard. Unit A is a 1st floor unit to the right is a one bedroom one bath unit with eat in, kitchen area, living room, bedroom, full bath and a side yard area. Unit B has entry from the front or the rear. The covered front porch leads to a large living room with new flooring and Eden kitchen, a washing machine, and two bedrooms with a large bathroom. Unit C is on the second floor with entry to the rear of the building. A entry vestibule area, step up to the Eden, kitchen and nice family room. One bedroom leads to the second bedroom. This property is located close to the bike path as well as the Somers point/Ocean City bridge. Directly behind Dairy Queen and walking to distance to Wawa The current rental income could be raised as the value is higher.