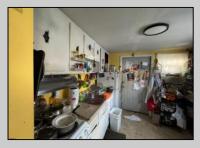

## COMMENTS

True Somers Point triplex. Off street parking included, large side yard. Unit A is a 1st floor unit to the right is a one bedroom one bath unit with eat in, kitchen area, living room, bedroom, full bath and a side yard area. Unit B has entry from the front or the rear. The covered front porch leads to a large living room with new flooring and Eden kitchen, a washing machine, and two bedrooms with a large bathroom. Unit C is on the second floor with entry to the rear of the building. A entry vestibule area, step up to the Eden, kitchen and nice family room. One bedroom leads to the second bedroom. This property is located close to the bike path as well as the Somers point/Ocean City bridge. Directly behind Dairy Queen and walking to distance to Wawa The current rental income could be raised as the value is higher.