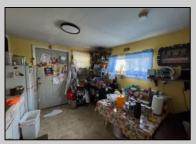

## **COMMENTS**

True Somers Point triplex. Off street parking included, large side yard. Unit A is a 1st floor unit to the right is a one bedroom one bath unit with eat in, kitchen area, living room, bedroom, full bath and a side yard area. Unit B has entry from the front or the rear. The covered front porch leads to a large living room with new flooring and Eden kitchen, a washing machine, and two bedrooms with a large bathroom. Unit C is on the second floor with entry to the rear of the building. A entry vestibule area, step up to the Eden, kitchen and nice family room. One bedroom leads to the second bedroom. This property is located close to the bike path as well as the Somers point/Ocean City bridge. Directly behind Dairy Queen and walking to distance to Wawa The current rental income could be raised as the value is higher.

## PROPERTY DETAILS

OutsideFeatures Needs Work Porch-Enclosed

ParkingGarage None OtherRooms Eat In Kitchen Laundry/Utility Rm Living Room

6 Ft. or More Head Room Outside Entrance

Outside En

**Basement** 

Heating Baseboard Cooling Window Units HotWater Electric Water Public