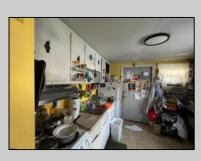

## **COMMENTS**

True Somers Point triplex. Off street parking included, large side yard. Unit A is a 1st floor unit to the right is a one bedroom one bath unit with eat in, kitchen area, living room, bedroom, full bath and a side yard area. Unit B has entry from the front or the rear. The covered front porch leads to a large living room with new flooring and Eden kitchen, a washing machine, and two bedrooms with a large bathroom. Unit C is on the second floor with entry to the rear of the building. A entry vestibule area, step up to the Eden, kitchen and nice family room. One bedroom leads to the second bedroom. This property is located close to the bike path as well as the Somers point/Ocean City bridge. Directly behind Dairy Queen and walking to distance to Wawa The current rental income could be raised as the value is higher.

## PROPERTY DETAILS

OutsideFeatures Needs Work Porch-Enclosed

ParkingGarage None OtherRooms Eat In Kitchen Laundry/Utility Rm Living Room

6 Ft. or More Head Room Outside Entrance

Outside En

**Basement** 

Heating Baseboard Cooling Window Units HotWater Electric Water Public