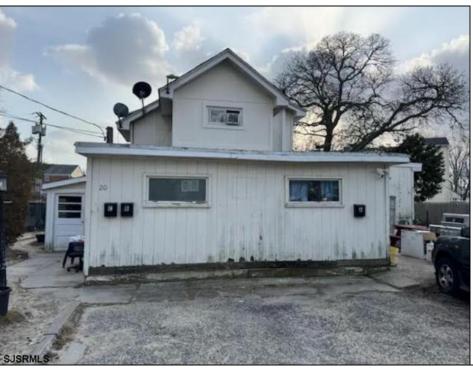

## **COMMENTS**

True Somers Point triplex. Off street parking included, large side yard. Unit A is a 1st floor unit to the right is a one bedroom one bath unit with eat in, kitchen area, living room, bedroom, full bath and a side yard area. Unit B has entry from the front or the rear. The covered front porch leads to a large living room with new flooring and Eden kitchen, a washing machine, and two bedrooms with a large bathroom. Unit C is on the second floor with entry to the rear of the building. A entry vestibule area, step up to the Eden, kitchen and nice family room. One bedroom leads to the second bedroom. This property is located close to the bike path as well as the Somers point/Ocean City bridge. Directly behind Dairy Queen and walking to distance to Wawa The current rental income could be raised as the value is higher.

## PROPERTY DETAILS

OutsideFeatures Needs Work Porch-Enclosed

ParkingGarage None OtherRooms Eat In Kitchen Laundry/Utility Rm Living Room

6 Ft. or More Head Room Outside Entrance

Outside En

**Basement** 

Heating Baseboard Cooling Window Units HotWater Electric Water Public