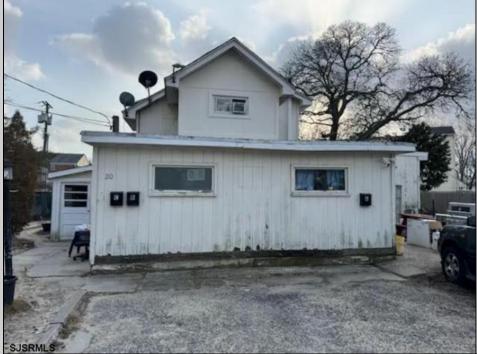

## COMMENTS

True Somers Point triplex. Off street parking included, large side yard. Unit A is a 1st floor unit to the right is a one bedroom one bath unit with eat in, kitchen area, living room, bedroom, full bath and a side yard area. Unit B has entry from the front or the rear. The covered front porch leads to a large living room with new flooring and Eden kitchen, a washing machine, and two bedrooms with a large bathroom. Unit C is on the second floor with entry to the rear of the building. A entry vestibule area, step up to the Eden, kitchen and nice family room. One bedroom leads to the second bedroom. This property is located close to the bike path as well as the Somers point/Ocean City bridge. Directly behind Dairy Queen and walking to distance to Wawa The current rental income could be raised as the value is higher.