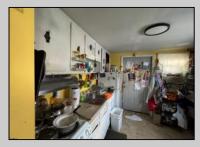

## COMMENTS

True Somers Point triplex. Off street parking included, large side yard. Unit A is a 1st floor unit to the right is a one bedroom one bath unit with eat in, kitchen area, living room, bedroom, full bath and a side yard area. Unit B has entry from the front or the rear. The covered front porch leads to a large living room with new flooring and Eden kitchen, a washing machine, and two bedrooms with a large bathroom. Unit C is on the second floor with entry to the rear of the building. A entry vestibule area, step up to the Eden, kitchen and nice family room. One bedroom leads to the second bedroom. This property is located close to the bike path as well as the Somers point/Ocean City bridge. Directly behind Dairy Queen and walking to distance to Wawa The current rental income could be raised as the value is higher.

**PROPERTY DETAILS OutsideFeatures** ParkingGarage OtherRooms **Basement** Needs Work Eat In Kitchen 6 Ft. or More Head None Porch-Enclosed Laundry/Utility Rm Room Living Room **Outside Entrance** Partial HotWater Water Heating Coolina Baseboard Window Units Electric Public Ask for Ken Sedberry