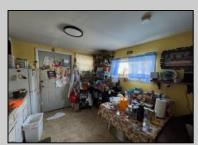

## **COMMENTS**

True Somers Point triplex. Off street parking included, large side yard. Unit A is a 1st floor unit to the right is a one bedroom one bath unit with eat in, kitchen area, living room, bedroom, full bath and a side yard area. Unit B has entry from the front or the rear. The covered front porch leads to a large living room with new flooring and Eden kitchen, a washing machine, and two bedrooms with a large bathroom. Unit C is on the second floor with entry to the rear of the building. A entry vestibule area, step up to the Eden, kitchen and nice family room. One bedroom leads to the second bedroom. This property is located close to the bike path as well as the Somers point/Ocean City bridge. Directly behind Dairy Queen and walking to distance to Wawa The current rental income could be raised as the value is higher.

## PROPERTY DETAILS

OutsideFeatures Needs Work Porch-Enclosed ParkingGarage None OtherRooms Eat In Kitchen Laundry/Utility Rm Living Room

Basement 6 Ft. or More Head Room

Outside Entrance

Partial

Heating Baseboard Cooling Window Units HotWater Electric Water Public