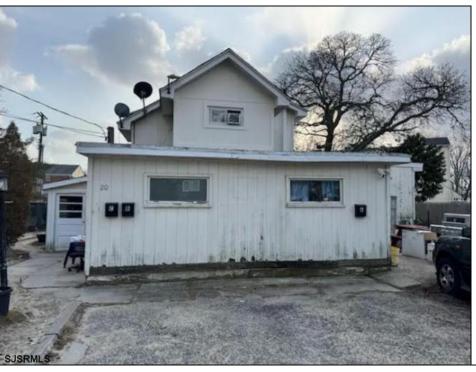

## **COMMENTS**

True Somers Point triplex. Off street parking included, large side yard. Unit A is a 1st floor unit to the right is a one bedroom one bath unit with eat in, kitchen area, living room, bedroom, full bath and a side yard area. Unit B has entry from the front or the rear. The covered front porch leads to a large living room with new flooring and Eden kitchen, a washing machine, and two bedrooms with a large bathroom. Unit C is on the second floor with entry to the rear of the building. A entry vestibule area, step up to the Eden, kitchen and nice family room. One bedroom leads to the second bedroom. This property is located close to the bike path as well as the Somers point/Ocean City bridge. Directly behind Dairy Queen and walking to distance to Wawa The current rental income could be raised as the value is higher.