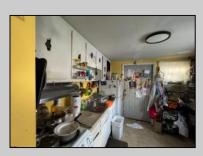

## **COMMENTS**

True Somers Point triplex. Off street parking included, large side yard. Unit A is a 1st floor unit to the right is a one bedroom one bath unit with eat in, kitchen area, living room, bedroom, full bath and a side yard area. Unit B has entry from the front or the rear. The covered front porch leads to a large living room with new flooring and Eden kitchen, a washing machine, and two bedrooms with a large bathroom. Unit C is on the second floor with entry to the rear of the building. A entry vestibule area, step up to the Eden, kitchen and nice family room. One bedroom leads to the second bedroom. This property is located close to the bike path as well as the Somers point/Ocean City bridge. Directly behind Dairy Queen and walking to distance to Wawa The current rental income could be raised as the value is higher.

## PROPERTY DETAILS

OutsideFeatures Needs Work Porch-Enclosed ParkingGarage None OtherRooms Eat In Kitchen Laundry/Utility Rm Living Room

Basement 6 Ft. or More Head Room

Outside Entrance

Partial

Heating Baseboard Cooling Window Units HotWater Electric Water Public