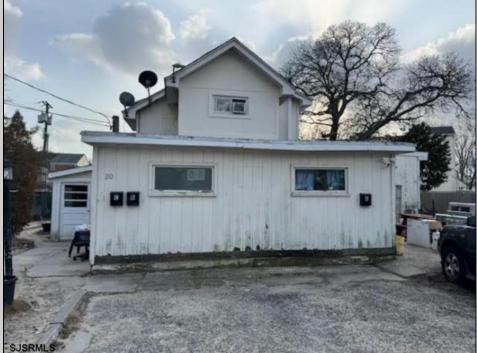

## COMMENTS

True Somers Point triplex. Off street parking included, large side yard. Unit A is a 1st floor unit to the right is a one bedroom one bath unit with eat in, kitchen area, living room, bedroom, full bath and a side yard area. Unit B has entry from the front or the rear. The covered front porch leads to a large living room with new flooring and Eden kitchen, a washing machine, and two bedrooms with a large bathroom. Unit C is on the second floor with entry to the rear of the building. A entry vestibule area, step up to the Eden, kitchen and nice family room. One bedroom leads to the second bedroom. This property is located close to the bike path as well as the Somers point/Ocean City bridge. Directly behind Dairy Queen and walking to distance to Wawa The current rental income could be raised as the value is higher.