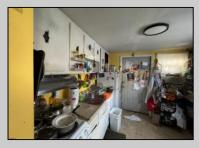

## COMMENTS

True Somers Point triplex. Off street parking included, large side yard. Unit A is a 1st floor unit to the right is a one bedroom one bath unit with eat in, kitchen area, living room, bedroom, full bath and a side yard area. Unit B has entry from the front or the rear. The covered front porch leads to a large living room with new flooring and Eden kitchen, a washing machine, and two bedrooms with a large bathroom. Unit C is on the second floor with entry to the rear of the building. A entry vestibule area, step up to the Eden, kitchen and nice family room. One bedroom leads to the second bedroom. This property is located close to the bike path as well as the Somers point/Ocean City bridge. Directly behind Dairy Queen and walking to distance to Wawa The current rental income could be raised as the value is higher.

**OutsideFeatures** Needs Work None Porch-Enclosed

**PROPERTY DETAILS** ParkingGarage OtherRooms

Eat In Kitchen Laundry/Utility Rm Living Room

**Basement** 6 Ft. or More Head Room **Outside Entrance** Partial