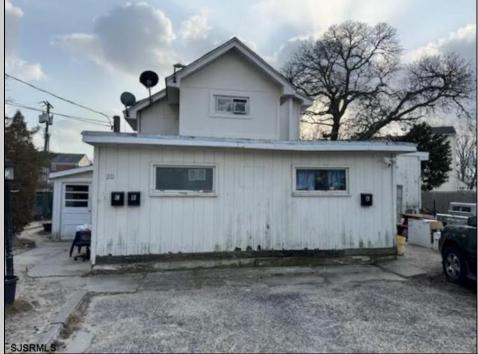

## COMMENTS

True Somers Point triplex. Off street parking included, large side yard. Unit A is a 1st floor unit to the right is a one bedroom one bath unit with eat in, kitchen area, living room, bedroom, full bath and a side yard area. Unit B has entry from the front or the rear. The covered front porch leads to a large living room with new flooring and Eden kitchen, a washing machine, and two bedrooms with a large bathroom. Unit C is on the second floor with entry to the rear of the building. A entry vestibule area, step up to the Eden, kitchen and nice family room. One bedroom leads to the second bedroom. This property is located close to the bike path as well as the Somers point/Ocean City bridge. Directly behind Dairy Queen and walking to distance to Wawa The current rental income could be raised as the value is higher.