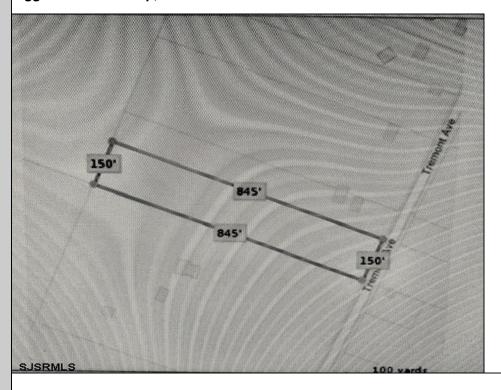

## COMMENTS

New on Market! Buldable Lot with Pinelands Approval. Calling are desired Farm to Table Buyers! Developers, Homeowners come build your multi-family, single-family, and/or desired approval use. Buyers are responsible to perform all inspections, zoning, and due diligence. Call LB for details.