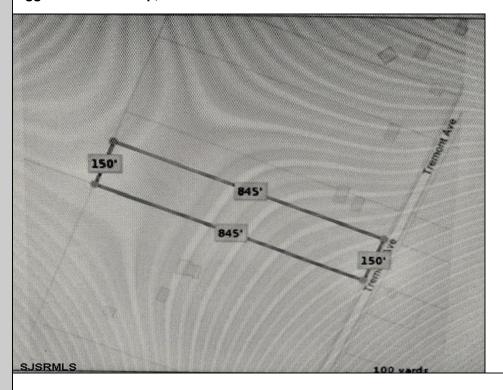

## 5032 Tremont

Egg Harbor Township, NJ 08234

Asking \$179,000.00

## COMMENTS

New on Market! Buldable Lot with Pinelands Approval. Calling are desired Farm to Table Buyers! Developers, Homeowners come build your multi-family, single-family, and/or desired approval use. Buyers are responsible to perform all inspections, zoning, and due diligence. Call LB for details.