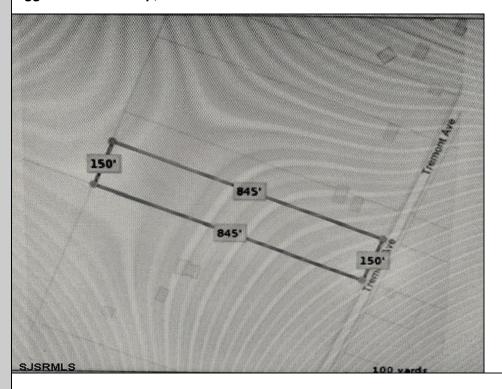

## 5032 Tremont

Egg Harbor Township, NJ 08234

Asking \$179,000.00

## COMMENTS

New on Market! Buldable Lot with Pinelands Approval. Calling are desired Farm to Table Buyers! Developers, Homeowners come build your multi-family, single-family, and/or desired approval use. Buyers are responsible to perform all inspections, zoning, and due diligence. Call LB for details.