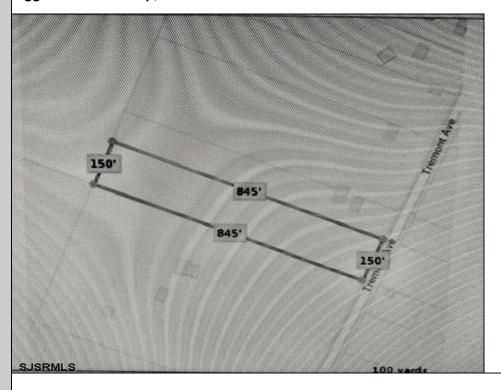

## 5032 Tremont

Egg Harbor Township, NJ 08234

Asking \$179,000.00

## COMMENTS

New on Market! Buldable Lot with Pinelands Approval. Calling are desired Farm to Table Buyers! Developers, Homeowners come build your multi-family, single-family, and/or desired approval use. Buyers are responsible to perform all inspections, zoning, and due diligence. Call LB for details.