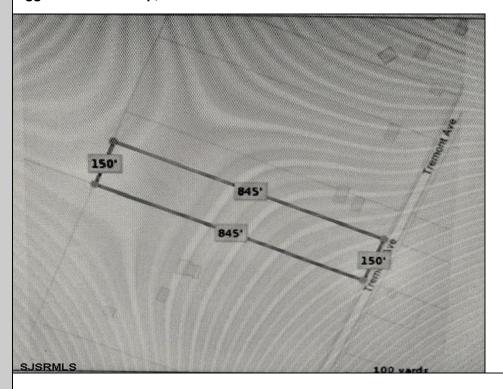

## 5032 Tremont

Egg Harbor Township, NJ 08234

Asking \$179,000.00

## COMMENTS

New on Market! Buldable Lot with Pinelands Approval. Calling are desired Farm to Table Buyers! Developers, Homeowners come build your multi-family, single-family, and/or desired approval use. Buyers are responsible to perform all inspections, zoning, and due diligence. Call LB for details.