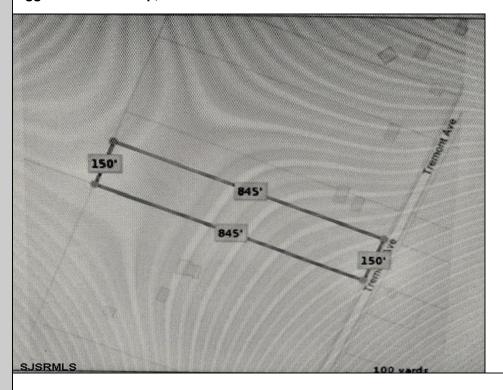

## COMMENTS

New on Market! Buldable Lot with Pinelands Approval. Calling are desired Farm to Table Buyers! Developers, Homeowners come build your multi-family, single-family, and/or desired approval use. Buyers are responsible to perform all inspections, zoning, and due diligence. Call LB for details.