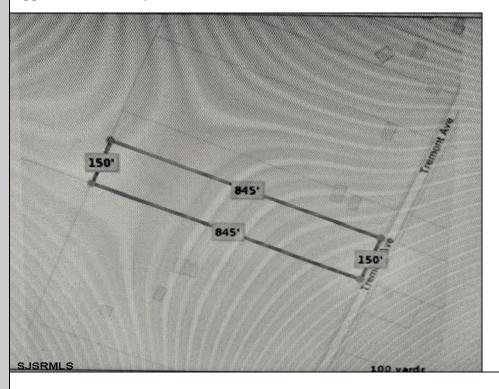

## COMMENTS

New on Market! Buldable Lot with Pinelands Approval. Calling are desired Farm to Table Buyers! Developers, Homeowners come build your multi-family, single-family, and/or desired approval use. Buyers are responsible to perform all inspections, zoning, and due diligence. Call LB for details.