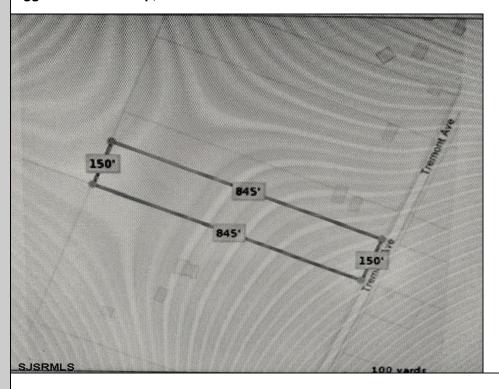

## COMMENTS

New on Market! Buldable Lot with Pinelands Approval. Calling are desired Farm to Table Buyers! Developers, Homeowners come build your multi-family, single-family, and/or desired approval use. Buyers are responsible to perform all inspections, zoning, and due diligence. Call LB for details.