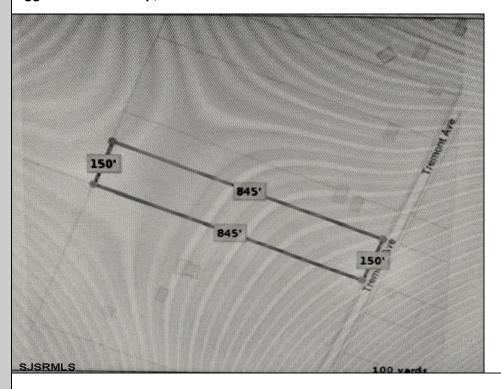

## 5032 Tremont

Egg Harbor Township, NJ 08234

Asking \$179,000.00

## COMMENTS

New on Market! Buldable Lot with Pinelands Approval. Calling are desired Farm to Table Buyers! Developers, Homeowners come build your multi-family, single-family, and/or desired approval use. Buyers are responsible to perform all inspections, zoning, and due diligence. Call LB for details.