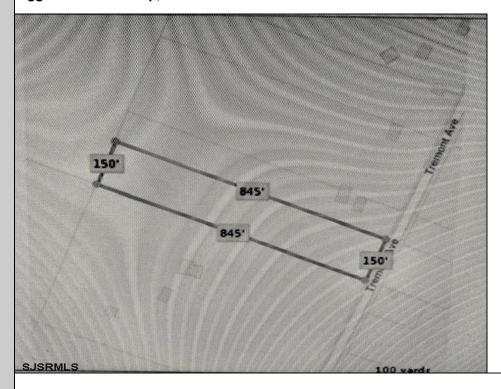

## COMMENTS

New on Market! Buldable Lot with Pinelands Approval. Calling are desired Farm to Table Buyers! Developers, Homeowners come build your multi-family, single-family, and/or desired approval use. Buyers are responsible to perform all inspections, zoning, and due diligence. Call LB for details.