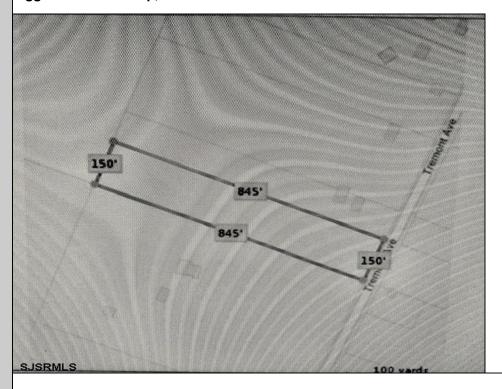

## 5032 Tremont

Egg Harbor Township, NJ 08234

Asking \$179,000.00

## COMMENTS

New on Market! Buldable Lot with Pinelands Approval. Calling are desired Farm to Table Buyers! Developers, Homeowners come build your multi-family, single-family, and/or desired approval use. Buyers are responsible to perform all inspections, zoning, and due diligence. Call LB for details.