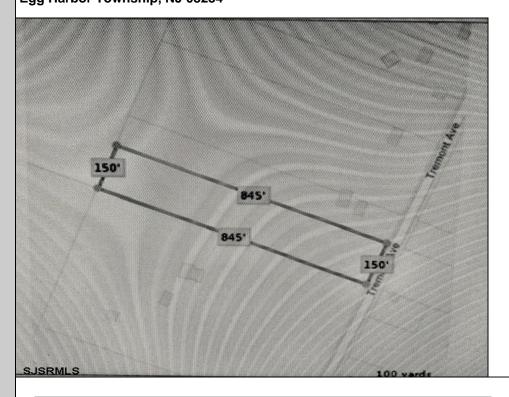

## COMMENTS

New on Market! Buldable Lot with Pinelands Approval. Calling are desired Farm to Table Buyers! Developers, Homeowners come build your multi-family, single-family, and/or desired approval use. Buyers are responsible to perform all inspections, zoning, and due diligence. Call LB for details.