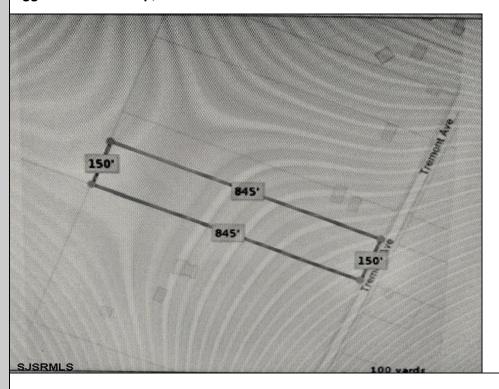

## 5032 Tremont

Egg Harbor Township, NJ 08234

Asking \$179,000.00

## COMMENTS

New on Market! Buldable Lot with Pinelands Approval. Calling are desired Farm to Table Buyers! Developers, Homeowners come build your multi-family, single-family, and/or desired approval use. Buyers are responsible to perform all inspections, zoning, and due diligence. Call LB for details.