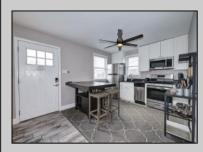

## COMMENTS

Located in central Brigantine, this building is a short walk to shops and restaurants, a short walk to the beach, and a short drive to Atlantic City! Unit B and Unit C are both two bedroom, one full bathroom condos. Each unit has its own outdoor space and one assigned parking space located on 33rd street S. Each unit is being sold furnished from the beds to the forks so all you have to do is enjoy! Enter the condo\'s to find an open living space, dining area, living room, and kitchen appointed with stainless steel appliances, including gas stoves, and granite countertops. The bedrooms are of a nice size, one larger than the other but both comfortable. The bathrooms are tub shower combos. This property is comprised of three condos in total. This listing is for the back building which holds a first floor, unit C and a second floor, unit B. These units have been rented in the past, please inquire about specifics but average \$35k each. Rent them both, keep one for yourself, share with family and friends, the opportunities are endless. Interested in just one, please see the individual listings. Lets start your next adventure, call for an appointment today!