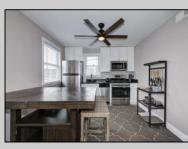

## COMMENTS

Located in central Brigantine, this building is a short walk to shops and restaurants, a short walk to the beach, and a short drive to Atlantic City! Unit B and Unit C are both two bedroom, one full bathroom condos. Each unit has its own outdoor space and one assigned parking space located on 33rd street S. Each unit is being sold furnished from the beds to the forks so all you have to do is enjoy! Enter the condo\'s to find an open living space, dining area, living room, and kitchen appointed with stainless steel appliances, including gas stoves, and granite countertops. The bedrooms are of a nice size, one larger than the other but both comfortable. The bathrooms are tub shower combos. This property is comprised of three condos in total. This listing is for the back building which holds a first floor, unit C and a second floor, unit B. These units have been rented in the past, please inquire about specifics but average \$35k each. Rent them both, keep one for yourself, share with family and friends, the opportunities are endless. Interested in just one, please see the individual listings. Lets start your next adventure, call for an appointment today!