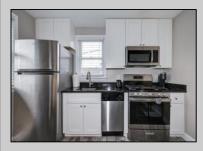

## COMMENTS

Located in central Brigantine, this building is a short walk to shops and restaurants, a short walk to the beach, and a short drive to Atlantic City! Unit B and Unit C are both two bedroom, one full bathroom condos. Each unit has its own outdoor space and one assigned parking space located on 33rd street S. Each unit is being sold furnished from the beds to the forks so all you have to do is enjoy! Enter the condo\'s to find an open living space, dining area, living room, and kitchen appointed with stainless steel appliances, including gas stoves, and granite countertops. The bedrooms are of a nice size, one larger than the other but both comfortable. The bathrooms are tub shower combos. This property is comprised of three condos in total. This listing is for the back building which holds a first floor, unit C and a second floor, unit B. These units have been rented in the past, please inquire about specifics but average \$35k each. Rent them both, keep one for yourself, share with family and friends, the opportunities are endless. Interested in just one, please see the individual listings. Lets start your next adventure, call for an appointment today!