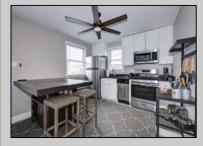

## COMMENTS

Located in central Brigantine, this building is a short walk to shops and restaurants, a short walk to the beach, and a short drive to Atlantic City! Unit B and Unit C are both two bedroom, one full bathroom condos. Each unit has its own outdoor space and one assigned parking space located on 33rd street S. Each unit is being sold furnished from the beds to the forks so all you have to do is enjoy! Enter the condo\'s to find an open living space, dining area, living room, and kitchen appointed with stainless steel appliances, including gas stoves, and granite countertops. The bedrooms are of a nice size, one larger than the other but both comfortable. The bathrooms are tub shower combos. This property is comprised of three condos in total. This listing is for the back building which holds a first floor, unit C and a second floor, unit B. These units have been rented in the past, please inquire about specifics but average \$35k each. Rent them both, keep one for yourself, share with family and friends, the opportunities are endless. Interested in just one, please see the individual listings. Lets start your next adventure, call for an appointment today!