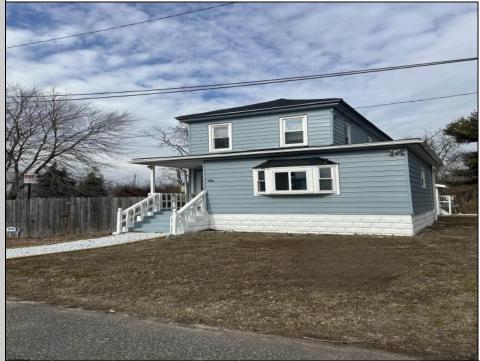

## 308 Shadeland Ave Pleasantville, NJ 08232

Asking \$279,500.00

## COMMENTS

Welcome to this recently remodeled 4-bedroom, 2-bathroom home in Pleasantville, NJ. With 1,394 square feet of living space and sitting on a generous double lot, this home offers an incredible opportunity for those seeking both comfort and privacy. As you enter, you'll be greeted by a bright and airy open living room that flows effortlessly into the dining area and kitchen - an ideal space for entertaining guests or enjoying guality family time. One bedroom is conveniently located on the first floor, providing easy access and flexibility for guests or those seeking main-floor living. Upstairs, you\'ll find three additional spacious bedrooms. Step outside and discover a large, fully fenced-in backyard, perfect for children, pets, or simply relaxing outdoors. The expansive space provides endless possibilities for gardening, play areas, or hosting summer BBQs. The double lot gives you plenty of room to enjoy your personal outdoor oasis. This home is ideally situated on a quiet, dead-end street, offering a rare sense of peace and privacy, while still being close to all the conveniences of Pleasantville. Whether you're commuting to nearby cities or exploring local amenities, you/'ll appreciate the perfect balance of seclusion and accessibility. With its spacious living areas, flexible floor plan, and exceptional outdoor space, this home is a must-see. Don't miss the chance to make this lovely property your own - schedule a private showing today!