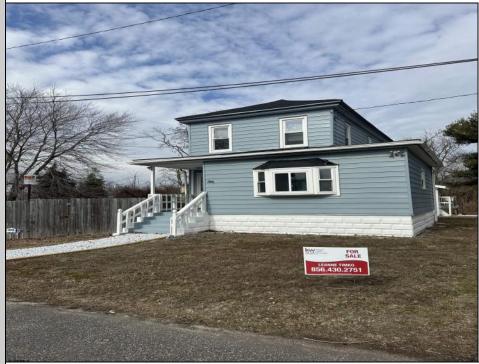

## 308 Shadeland Ave Pleasantville, NJ 08232

Asking \$279,500.00

## COMMENTS

Welcome to this recently remodeled 4-bedroom, 2-bathroom home in Pleasantville, NJ. With 1,394 square feet of living space and sitting on a generous double lot, this home offers an incredible opportunity for those seeking both comfort and privacy. As you enter, you'll be greeted by a bright and airy open living room that flows effortlessly into the dining area and kitchen - an ideal space for entertaining guests or enjoying guality family time. One bedroom is conveniently located on the first floor, providing easy access and flexibility for guests or those seeking main-floor living. Upstairs, you\'ll find three additional spacious bedrooms. Step outside and discover a large, fully fenced-in backyard, perfect for children, pets, or simply relaxing outdoors. The expansive space provides endless possibilities for gardening, play areas, or hosting summer BBQs. The double lot gives you plenty of room to enjoy your personal outdoor oasis. This home is ideally situated on a quiet, dead-end street, offering a rare sense of peace and privacy, while still being close to all the conveniences of Pleasantville. Whether you're commuting to nearby cities or exploring local amenities, you\'ll appreciate the perfect balance of seclusion and accessibility. With its spacious living areas, flexible floor plan, and exceptional outdoor space, this home is a must-see. Don't miss the chance to make this lovely property your own - schedule a private showing today!