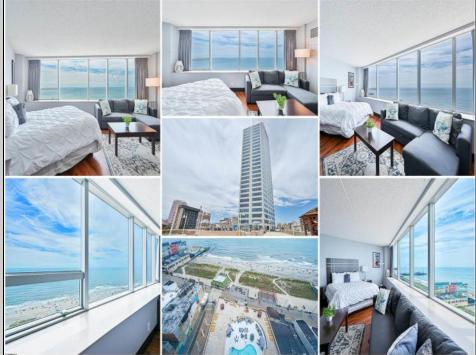

## COMMENTS

Stunning studio on the boardwalk of Atlantic City/'s up and coming district, the Orange Loop, making this an incredible investment opportunity. Located across the street from the Irish Pub and Cardinal there is no need to ever leave the block but with direct access to the world-famous boardwalk you will have no problem accessing all the great amenities that Atlantic City has to offer. Inside the beautiful Atlantic Palace, you will be greeted with a stunning lobby equipped with a front desk, security podium and access to the rest of the first floor which includes a restaurant and an on-site Airbnb management company Upfish. Atlantic Palace not only allows but encourages short term rentals by having in house access making rentals and turnovers easy for even the newest investors. Not an investor, no worries! This is an amazing building to call your home or second home as well. With almost all of your utilities included in the HOA fee you will only have to pay for electric making this turnkey property a great place to call home. On site you will have access to so many amenities you will never wonder where your HOA dollars are going. Included in your HOA fee you have access to the pool with handicap access to get into the pool and outdoor seating overlooking the ocean and boardwalk, Agua Spa with beautiful locker rooms with private sauna and showers, hair salon, nail salon, massages and lounge, kids\' room, separate game room, owners lounge and gym. Add to the amenities that this building has to offer to the amazing 17th floor view of the pool, ocean, boardwalk, beaches and Steel Pier you won/'t find another property like this one. Inside the unit there is a newly updated bathroom with an oversized walk-in shower, eat-in kitchen area, living room area as well as a large sleeping