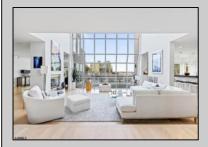

## COMMENTS

LUXURY ON THE LAGOON! Experience waterfront living at its finest in this stunning 4-bedroom, 4-bathroom retreat. From the moment you enter the sun-soaked foyer, you're greeted with a wall of windows showcasing breathtaking water views. The family room is a showstopper, offering seamless indoor-outdoor living with panoramic lagoon vistas. The FIRST LEVEL BOASTS A BEDROOM, two full bathrooms, and a TV/Den that flows into the dining area with bar perfect for entertaining. The chef's kitchen is a masterpiece with stainless steel WOLF and COVE appliances and exquisite blue bahia granite countertops. Upstairs, the luxurious primary suite includes a spa-like en-suite with a SAUNA, creating a private oasis. Two additional spacious bedrooms and another full bathroom complete this level. Step outside to an entertainer's paradise featuring a HEATED POOL and JACUZZI, a built-in grilling station featuring a full bar with ice maker, sink, refrigerator and ample space for lounging or hosting. With lagoon-front access, bring your water toys and enjoy this slice of paradise. This home is a rare gem—schedule your tour today!