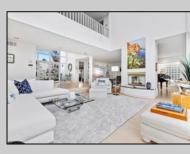

## COMMENTS

LUXURY ON THE LAGOON! Experience waterfront living at its finest in this stunning 4-bedroom, 4-bathroom retreat. From the moment you enter the sun-soaked foyer, you're greeted with a wall of windows showcasing breathtaking water views. The family room is a showstopper, offering seamless indoor-outdoor living with panoramic lagoon vistas. The FIRST LEVEL BOASTS A BEDROOM, two full bathrooms, and a TV/Den that flows into the dining area with bar perfect for entertaining. The chef's kitchen is a masterpiece with stainless steel WOLF and COVE appliances and exquisite blue bahia granite countertops. Upstairs, the luxurious primary suite includes a spa-like en-suite with a SAUNA, creating a private oasis. Two additional spacious bedrooms and another full bathroom complete this level. Step outside to an entertainer's paradise featuring a HEATED POOL and JACUZZI, a built-in grilling station featuring a full bar with ice maker, sink, refrigerator and ample space for lounging or hosting. With lagoon-front access, bring your water toys and enjoy this slice of paradise. This home is a rare gem—schedule your tour today!