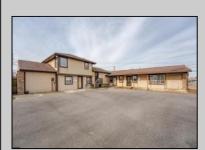

## **COMMENTS**

Exceptional commercial property in a prime location! Situated on a highly visible corner lot with over 36,000+- cars passing daily, this property offers approximately 3,500 sq. ft. of flexible space in the heart of Somers Point\'s General Business (GB) zone. The ground floor features an open layout that can be divided into separate offices, with two entrances, plus a rear retail/office space. The second floor includes additional office space and a full bathroom, ideal for various business needs. The GB zoning allows for a wide range of uses, including retail shops, professional offices, restaurants, beauty salons, health clubs, and more. With its unbeatable location across from the new Chick-fil-A and Panera Bread, ample parking, and easy access to major roadways, this property is perfect for businesses looking to capitalize on high traffic and strong local growth. Don\'t miss this incredible opportunity to bring your business vision to life! Schedule your tour today and explore the potential of this outstanding commercial property.