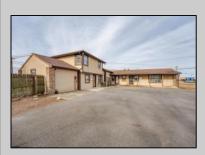

## **COMMENTS**

Exceptional commercial property in a prime location! Situated on a highly visible corner lot with over 36,000+- cars passing daily, this property offers approximately 3,500 sq. ft. of flexible space in the heart of Somers Point\'s General Business (GB) zone. The ground floor features an open layout that can be divided into separate offices, with two entrances, plus a rear retail/office space. The second floor includes additional office space and a full bathroom, ideal for various business needs. The GB zoning allows for a wide range of uses, including retail shops, professional offices, restaurants, beauty salons, health clubs, and more. With its unbeatable location across from the new Chick-fil-A and Panera Bread, ample parking, and easy access to major roadways, this property is perfect for businesses looking to capitalize on high traffic and strong local growth. Don\'t miss this incredible opportunity to bring your business vision to life! Schedule your tour today and explore the potential of this outstanding commercial property.