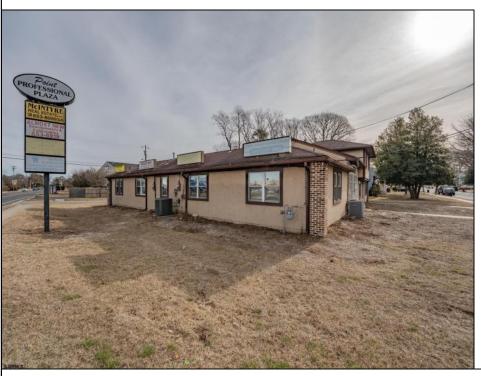

## **COMMENTS**

Exceptional commercial property in a prime location! Situated on a highly visible corner lot with over 36,000+- cars passing daily, this property offers approximately 3,500 sq. ft. of flexible space in the heart of Somers Point\'s General Business (GB) zone. The ground floor features an open layout that can be divided into separate offices, with two entrances, plus a rear retail/office space. The second floor includes additional office space and a full bathroom, ideal for various business needs. The GB zoning allows for a wide range of uses, including retail shops, professional offices, restaurants, beauty salons, health clubs, and more. With its unbeatable location across from the new Chick-fil-A and Panera Bread, ample parking, and easy access to major roadways, this property is perfect for businesses looking to capitalize on high traffic and strong local growth. Don\'t miss this incredible opportunity to bring your business vision to life! Schedule your tour today and explore the potential of this outstanding commercial property.