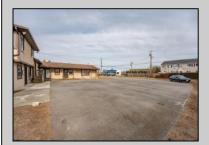

## **COMMENTS**

Exceptional commercial property in a prime location! Situated on a highly visible corner lot with over 36,000+- cars passing daily, this property offers approximately 3,500 sq. ft. of flexible space in the heart of Somers Point\'s General Business (GB) zone. The ground floor features an open layout that can be divided into separate offices, with two entrances, plus a rear retail/office space. The second floor includes additional office space and a full bathroom, ideal for various business needs. The GB zoning allows for a wide range of uses, including retail shops, professional offices, restaurants, beauty salons, health clubs, and more. With its unbeatable location across from the new Chick-fil-A and Panera Bread, ample parking, and easy access to major roadways, this property is perfect for businesses looking to capitalize on high traffic and strong local growth. Don\'t miss this incredible opportunity to bring your business vision to life! Schedule your tour today and explore the potential of this outstanding commercial property.