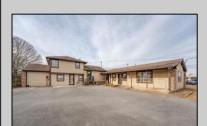

## **COMMENTS**

Exceptional commercial property in a prime location! Situated on a highly visible corner lot with over 36,000+- cars passing daily, this property offers approximately 3,500 sq. ft. of flexible space in the heart of Somers Point\'s General Business (GB) zone. The ground floor features an open layout that can be divided into separate offices, with two entrances, plus a rear retail/office space. The second floor includes additional office space and a full bathroom, ideal for various business needs. The GB zoning allows for a wide range of uses, including retail shops, professional offices, restaurants, beauty salons, health clubs, and more. With its unbeatable location across from the new Chick-fil-A and Panera Bread, ample parking, and easy access to major roadways, this property is perfect for businesses looking to capitalize on high traffic and strong local growth. Don\'t miss this incredible opportunity to bring your business vision to life! Schedule your tour today and explore the potential of this outstanding commercial property.