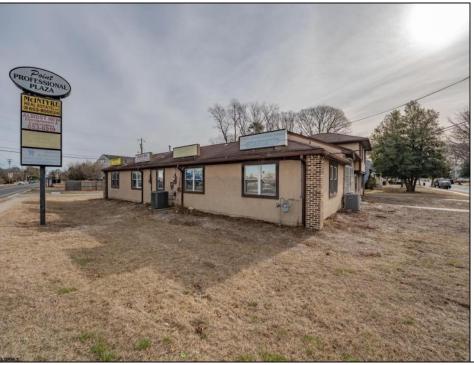

## COMMENTS

Exceptional commercial property in a prime location! Situated on a highly visible corner lot with over 36,000+- cars passing daily, this property offers approximately 3,500 sq. ft. of flexible space in the heart of Somers Point\'s General Business (GB) zone. The ground floor features an open layout that can be divided into separate offices, with two entrances, plus a rear retail/office space. The second floor includes additional office space and a full bathroom, ideal for various business needs. The GB zoning allows for a wide range of uses, including retail shops, professional offices, restaurants, beauty salons, health clubs, and more. With its unbeatable location across from the new Chick-fil-A and Panera Bread, ample parking, and easy access to major roadways, this property is perfect for businesses looking to capitalize on high traffic and strong local growth. Don\'t miss this incredible opportunity to bring your business vision to life!