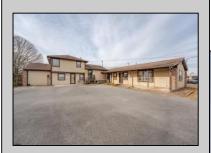

## COMMENTS

Exceptional commercial property in a prime location! Situated on a highly visible corner lot with over 36,000+- cars passing daily, this property offers approximately 3,500 sq. ft. of flexible space in the heart of Somers Point\'s General Business (GB) zone. The ground floor features an open layout that can be divided into separate offices, with two entrances, plus a rear retail/office space. The second floor includes additional office space and a full bathroom, ideal for various business needs. The GB zoning allows for a wide range of uses, including retail shops, professional offices, restaurants, beauty salons, health clubs, and more. With its unbeatable location across from the new Chick-fil-A and Panera Bread, ample parking, and easy access to major roadways, this property is perfect for businesses looking to capitalize on high traffic and strong local growth. Don\'t miss this incredible opportunity to bring your business vision to life!