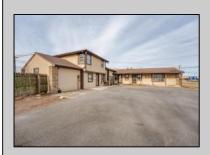

## COMMENTS

Exceptional commercial property in a prime location! Situated on a highly visible corner lot with over 36,000+- cars passing daily, this property offers approximately 3,500 sq. ft. of flexible space in the heart of Somers Point\'s General Business (GB) zone. The ground floor features an open layout that can be divided into separate offices, with two entrances, plus a rear retail/office space. The second floor includes additional office space and a full bathroom, ideal for various business needs. The GB zoning allows for a wide range of uses, including retail shops, professional offices, restaurants, beauty salons, health clubs, and more. With its unbeatable location across from the new Chick-fil-A and Panera Bread, ample parking, and easy access to major roadways, this property is perfect for businesses looking to capitalize on high traffic and strong local growth. Don\'t miss this incredible opportunity to bring your business vision to life!