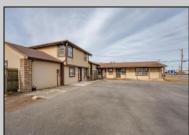

## COMMENTS

Exceptional commercial property in a prime location! Situated on a highly visible corner lot with over 36,000+- cars passing daily, this property offers approximately 3,500 sq. ft. of flexible space in the heart of Somers Point\'s General Business (GB) zone. The ground floor features an open layout that can be divided into separate offices, with two entrances, plus a rear retail/office space. The second floor includes additional office space and a full bathroom, ideal for various business needs. The GB zoning allows for a wide range of uses, including retail shops, professional offices, restaurants, beauty salons, health clubs, and more. With its unbeatable location across from the new Chick-fil-A and Panera Bread, ample parking, and easy access to major roadways, this property is perfect for businesses looking to capitalize on high traffic and strong local growth. Don\'t miss this incredible opportunity to bring your business vision to life!