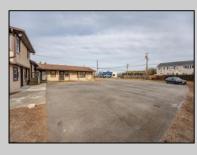

## COMMENTS

Exceptional commercial property in a prime location! Situated on a highly visible corner lot with over 36,000+- cars passing daily, this property offers approximately 3,500 sq. ft. of flexible space in the heart of Somers Point\'s General Business (GB) zone. The ground floor features an open layout that can be divided into separate offices, with two entrances, plus a rear retail/office space. The second floor includes additional office space and a full bathroom, ideal for various business needs. The GB zoning allows for a wide range of uses, including retail shops, professional offices, restaurants, beauty salons, health clubs, and more. With its unbeatable location across from the new Chick-fil-A and Panera Bread, ample parking, and easy access to major roadways, this property is perfect for businesses looking to capitalize on high traffic and strong local growth. Don\'t miss this incredible opportunity to bring your business vision to life!