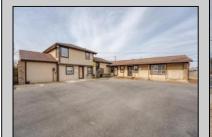

## COMMENTS

Exceptional commercial property in a prime location! Situated on a highly visible corner lot with over 36,000+- cars passing daily, this property offers approximately 3,500 sq. ft. of flexible space in the heart of Somers Point\'s General Business (GB) zone. The ground floor features an open layout that can be divided into separate offices, with two entrances, plus a rear retail/office space. The second floor includes additional office space and a full bathroom, ideal for various business needs. The GB zoning allows for a wide range of uses, including retail shops, professional offices, restaurants, beauty salons, health clubs, and more. With its unbeatable location across from the new Chick-fil-A and Panera Bread, ample parking, and easy access to major roadways, this property is perfect for businesses looking to capitalize on high traffic and strong local growth. Don\'t miss this incredible opportunity to bring your business vision to life!