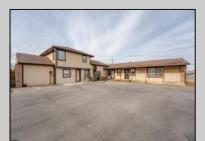

## COMMENTS

Exceptional commercial property in a prime location! Situated on a highly visible corner lot with over 36,000+- cars passing daily, this property offers approximately 3,500 sq. ft. of flexible space in the heart of Somers Point\'s General Business (GB) zone. The ground floor features an open layout that can be divided into separate offices, with two entrances, plus a rear retail/office space. The second floor includes additional office space and a full bathroom, ideal for various business needs. The GB zoning allows for a wide range of uses, including retail shops, professional offices, restaurants, beauty salons, health clubs, and more. With its unbeatable location across from the new Chick-fil-A and Panera Bread, ample parking, and easy access to major roadways, this property is perfect for businesses looking to capitalize on high traffic and strong local growth. Don\'t miss this incredible opportunity to bring your business vision to life! Schedule your tour today and explore the potential of this outstanding commercial property.