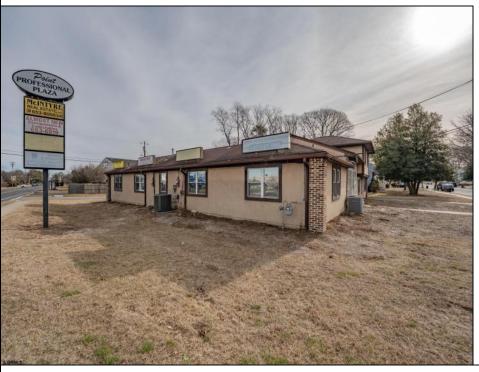

## COMMENTS

Exceptional commercial property in a prime location! Situated on a highly visible corner lot with over 36,000+- cars passing daily, this property offers approximately 3,500 sq. ft. of flexible space in the heart of Somers Point\'s General Business (GB) zone. The ground floor features an open layout that can be divided into separate offices, with two entrances, plus a rear retail/office space. The second floor includes additional office space and a full bathroom, ideal for various business needs. The GB zoning allows for a wide range of uses, including retail shops, professional offices, restaurants, beauty salons, health clubs, and more. With its unbeatable location across from the new Chick-fil-A and Panera Bread, ample parking, and easy access to major roadways, this property is perfect for businesses looking to capitalize on high traffic and strong local growth. Don\'t miss this incredible opportunity to bring your business vision to life! Schedule your tour today and explore the potential of this outstanding commercial property.