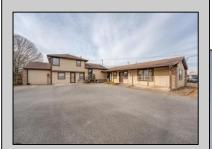

## COMMENTS

Exceptional commercial property in a prime location! Situated on a highly visible corner lot with over 36,000+- cars passing daily, this property offers approximately 3,500 sq. ft. of flexible space in the heart of Somers Point\'s General Business (GB) zone. The ground floor features an open layout that can be divided into separate offices, with two entrances, plus a rear retail/office space. The second floor includes additional office space and a full bathroom, ideal for various business needs. The GB zoning allows for a wide range of uses, including retail shops, professional offices, restaurants, beauty salons, health clubs, and more. With its unbeatable location across from the new Chick-fil-A and Panera Bread, ample parking, and easy access to major roadways, this property is perfect for businesses looking to capitalize on high traffic and strong local growth. Don\'t miss this incredible opportunity to bring your business vision to life! Schedule your tour today and explore the potential of this outstanding commercial property.