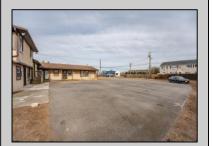

## COMMENTS

Exceptional commercial property in a prime location! Situated on a highly visible corner lot with over 36,000+- cars passing daily, this property offers approximately 3,500 sq. ft. of flexible space in the heart of Somers Point\'s General Business (GB) zone. The ground floor features an open layout that can be divided into separate offices, with two entrances, plus a rear retail/office space. The second floor includes additional office space and a full bathroom, ideal for various business needs. The GB zoning allows for a wide range of uses, including retail shops, professional offices, restaurants, beauty salons, health clubs, and more. With its unbeatable location across from the new Chick-fil-A and Panera Bread, ample parking, and easy access to major roadways, this property is perfect for businesses looking to capitalize on high traffic and strong local growth. Don\'t miss this incredible opportunity to bring your business vision to life! Schedule your tour today and explore the potential of this outstanding commercial property.