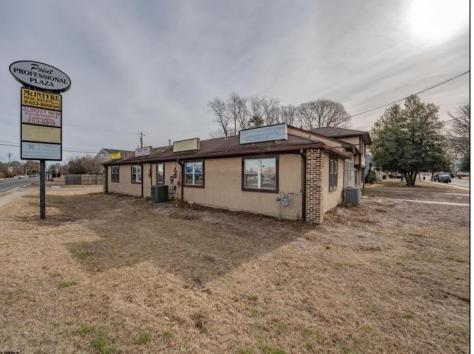

## COMMENTS

Exceptional commercial property in a prime location! Situated on a highly visible corner lot with over 36,000+- cars passing daily, this property offers approximately 3,500 sq. ft. of flexible space in the heart of Somers Point\'s General Business (GB) zone. The ground floor features an open layout that can be divided into separate offices, with two entrances, plus a rear retail/office space. The second floor includes additional office space and a full bathroom, ideal for various business needs. The GB zoning allows for a wide range of uses, including retail shops, professional offices, restaurants, beauty salons, health clubs, and more. With its unbeatable location across from the new Chick-fil-A and Panera Bread, ample parking, and easy access to major roadways, this property is perfect for businesses looking to capitalize on high traffic and strong local growth. Don\'t miss this incredible opportunity to bring your business vision to life! Schedule your tour today and explore the potential of this outstanding commercial property.