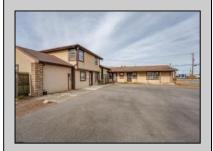

## **COMMENTS**

Exceptional commercial property in a prime location! Situated on a highly visible corner lot with over 36,000+- cars passing daily, this property offers approximately 3,500 sq. ft. of flexible space in the heart of Somers Point\'s General Business (GB) zone. The ground floor features an open layout that can be divided into separate offices, with two entrances, plus a rear retail/office space. The second floor includes additional office space and a full bathroom, ideal for various business needs. The GB zoning allows for a wide range of uses, including retail shops, professional offices, restaurants, beauty salons, health clubs, and more. With its unbeatable location across from the new Chick-fil-A and Panera Bread, ample parking, and easy access to major roadways, this property is perfect for businesses looking to capitalize on high traffic and strong local growth. Don\'t miss this incredible opportunity to bring your business vision to life! Schedule your tour today and explore the potential of this outstanding commercial property.