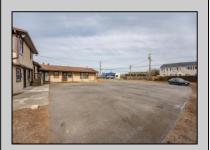

## **COMMENTS**

Exceptional commercial property in a prime location! Situated on a highly visible corner lot with over 36,000+- cars passing daily, this property offers approximately 3,500 sq. ft. of flexible space in the heart of Somers Point\'s General Business (GB) zone. The ground floor features an open layout that can be divided into separate offices, with two entrances, plus a rear retail/office space. The second floor includes additional office space and a full bathroom, ideal for various business needs. The GB zoning allows for a wide range of uses, including retail shops, professional offices, restaurants, beauty salons, health clubs, and more. With its unbeatable location across from the new Chick-fil-A and Panera Bread, ample parking, and easy access to major roadways, this property is perfect for businesses looking to capitalize on high traffic and strong local growth. Don\'t miss this incredible opportunity to bring your business vision to life! Schedule your tour today and explore the potential of this outstanding commercial property.

## PROPERTY DETAILS

Exterior Heating Cooling HotWater Stucco Gas-Natural Central Gas

Ask for Patricia Moss Berger Realty Inc 3160 Asbury Avenue, Ocean City Call: 609-399-0076 Email to: tcm@bergerrealty.com