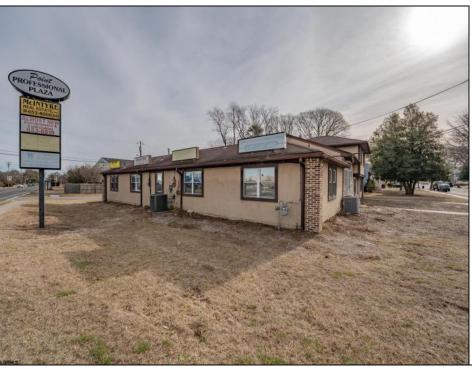

## **COMMENTS**

Exceptional commercial property in a prime location! Situated on a highly visible corner lot with over 36,000+- cars passing daily, this property offers approximately 3,500 sq. ft. of flexible space in the heart of Somers Point\'s General Business (GB) zone. The ground floor features an open layout that can be divided into separate offices, with two entrances, plus a rear retail/office space. The second floor includes additional office space and a full bathroom, ideal for various business needs. The GB zoning allows for a wide range of uses, including retail shops, professional offices, restaurants, beauty salons, health clubs, and more. With its unbeatable location across from the new Chick-fil-A and Panera Bread, ample parking, and easy access to major roadways, this property is perfect for businesses looking to capitalize on high traffic and strong local growth. Don\'t miss this incredible opportunity to bring your business vision to life! Schedule your tour today and explore the potential of this outstanding commercial property.

## PROPERTY DETAILS

Exterior Heating Cooling HotWater Stucco Gas-Natural Central Gas

Ask for Patricia Moss Berger Realty Inc 3160 Asbury Avenue, Ocean City Call: 609-399-0076 Email to: tcm@bergerrealty.com