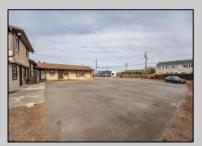

## **COMMENTS**

Exceptional commercial property in a prime location! Situated on a highly visible corner lot with over 36,000+- cars passing daily, this property offers approximately 3,500 sq. ft. of flexible space in the heart of Somers Point\'s General Business (GB) zone. The ground floor features an open layout that can be divided into separate offices, with two entrances, plus a rear retail/office space. The second floor includes additional office space and a full bathroom, ideal for various business needs. The GB zoning allows for a wide range of uses, including retail shops, professional offices, restaurants, beauty salons, health clubs, and more. With its unbeatable location across from the new Chick-fil-A and Panera Bread, ample parking, and easy access to major roadways, this property is perfect for businesses looking to capitalize on high traffic and strong local growth. Don\'t miss this incredible opportunity to bring your business vision to life! Schedule your tour today and explore the potential of this outstanding commercial property.