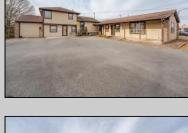

## **COMMENTS**

Exceptional commercial property in a prime location! Situated on a highly visible corner lot with over 36,000+- cars passing daily, this property offers approximately 3,500 sq. ft. of flexible space in the heart of Somers Point\'s General Business (GB) zone. The ground floor features an open layout that can be divided into separate offices, with two entrances, plus a rear retail/office space. The second floor includes additional office space and a full bathroom, ideal for various business needs. The GB zoning allows for a wide range of uses, including retail shops, professional offices, restaurants, beauty salons, health clubs, and more. With its unbeatable location across from the new Chick-fil-A and Panera Bread, ample parking, and easy access to major roadways, this property is perfect for businesses looking to capitalize on high traffic and strong local growth. Don\'t miss this incredible opportunity to bring your business vision to life! Schedule your tour today and explore the potential of this outstanding commercial property.