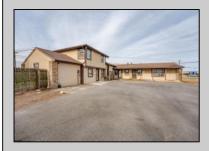

## **COMMENTS**

Exceptional commercial property in a prime location! Situated on a highly visible corner lot with over 36,000+- cars passing daily, this property offers approximately 3,500 sq. ft. of flexible space in the heart of Somers Point\'s General Business (GB) zone. The ground floor features an open layout that can be divided into separate offices, with two entrances, plus a rear retail/office space. The second floor includes additional office space and a full bathroom, ideal for various business needs. The GB zoning allows for a wide range of uses, including retail shops, professional offices, restaurants, beauty salons, health clubs, and more. With its unbeatable location across from the new Chick-fil-A and Panera Bread, ample parking, and easy access to major roadways, this property is perfect for businesses looking to capitalize on high traffic and strong local growth. Don\'t miss this incredible opportunity to bring your business vision to life! Schedule your tour today and explore the potential of this outstanding commercial property.