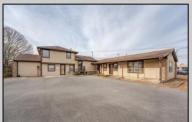

## **COMMENTS**

Exceptional commercial property in a prime location! Situated on a highly visible corner lot with over 36,000+- cars passing daily, this property offers approximately 3,500 sq. ft. of flexible space in the heart of Somers Point\'s General Business (GB) zone. The ground floor features an open layout that can be divided into separate offices, with two entrances, plus a rear retail/office space. The second floor includes additional office space and a full bathroom, ideal for various business needs. The GB zoning allows for a wide range of uses, including retail shops, professional offices, restaurants, beauty salons, health clubs, and more. With its unbeatable location across from the new Chick-fil-A and Panera Bread, ample parking, and easy access to major roadways, this property is perfect for businesses looking to capitalize on high traffic and strong local growth. Don\'t miss this incredible opportunity to bring your business vision to life! Schedule your tour today and explore the potential of this outstanding commercial property.