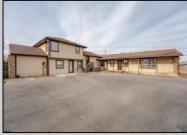

## **COMMENTS**

Exceptional commercial property in a prime location! Situated on a highly visible corner lot with over 36,000+- cars passing daily, this property offers approximately 3,500 sq. ft. of flexible space in the heart of Somers Point\'s General Business (GB) zone. The ground floor features an open layout that can be divided into separate offices, with two entrances, plus a rear retail/office space. The second floor includes additional office space and a full bathroom, ideal for various business needs. The GB zoning allows for a wide range of uses, including retail shops, professional offices, restaurants, beauty salons, health clubs, and more. With its unbeatable location across from the new Chick-fil-A and Panera Bread, ample parking, and easy access to major roadways, this property is perfect for businesses looking to capitalize on high traffic and strong local growth. Don\'t miss this incredible opportunity to bring your business vision to life! Schedule your tour today and explore the potential of this outstanding commercial property.