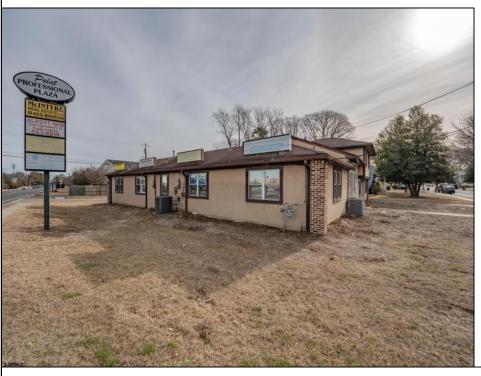

## **COMMENTS**

Exceptional commercial property in a prime location! Situated on a highly visible corner lot with over 36,000+- cars passing daily, this property offers approximately 3,500 sq. ft. of flexible space in the heart of Somers Point\'s General Business (GB) zone. The ground floor features an open layout that can be divided into separate offices, with two entrances, plus a rear retail/office space. The second floor includes additional office space and a full bathroom, ideal for various business needs. The GB zoning allows for a wide range of uses, including retail shops, professional offices, restaurants, beauty salons, health clubs, and more. With its unbeatable location across from the new Chick-fil-A and Panera Bread, ample parking, and easy access to major roadways, this property is perfect for businesses looking to capitalize on high traffic and strong local growth. Don\'t miss this incredible opportunity to bring your business vision to life! Schedule your tour today and explore the potential of this outstanding commercial property.