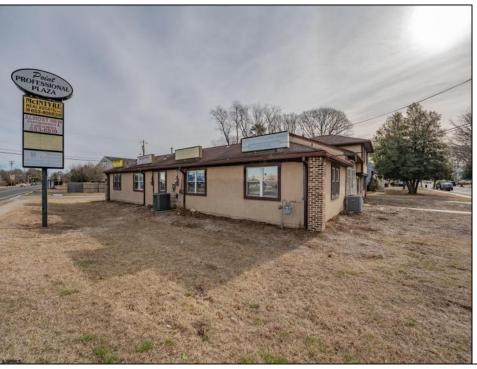

## COMMENTS

Exceptional commercial property in a prime location! Situated on a highly visible corner lot with over 36,000+- cars passing daily, this property offers approximately 3,500 sq. ft. of flexible space in the heart of Somers Point\'s General Business (GB) zone. The ground floor features an open layout that can be divided into separate offices, with two entrances, plus a rear retail/office space. The second floor includes additional office space and a full bathroom, ideal for various business needs. The GB zoning allows for a wide range of uses, including retail shops, professional offices, restaurants, beauty salons, health clubs, and more. With its unbeatable location across from the new Chick-fil-A and Panera Bread, ample parking, and easy access to major roadways, this property is perfect for businesses looking to capitalize on high traffic and strong local growth. Don/t miss this incredible opportunity to bring your business vision to life! Schedule your tour today and explore the potential of this outstanding commercial property.