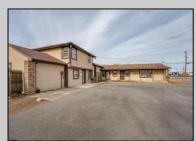

## COMMENTS

Exceptional commercial property in a prime location! Situated on a highly visible corner lot with over 36,000+- cars passing daily, this property offers approximately 3,500 sq. ft. of flexible space in the heart of Somers Point\'s General Business (GB) zone. The ground floor features an open layout that can be divided into separate offices, with two entrances, plus a rear retail/office space. The second floor includes additional office space and a full bathroom, ideal for various business needs. The GB zoning allows for a wide range of uses, including retail shops, professional offices, restaurants, beauty salons, health clubs, and more. With its unbeatable location across from the new Chick-fil-A and Panera Bread, ample parking, and easy access to major roadways, this property is perfect for businesses looking to capitalize on high traffic and strong local growth. Don/t miss this incredible opportunity to bring your business vision to life! Schedule your tour today and explore the potential of this outstanding commercial property.