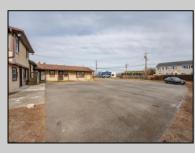

## COMMENTS

Exceptional commercial property in a prime location! Situated on a highly visible corner lot with over 36,000+- cars passing daily, this property offers approximately 3,500 sq. ft. of flexible space in the heart of Somers Point\'s General Business (GB) zone. The ground floor features an open layout that can be divided into separate offices, with two entrances, plus a rear retail/office space. The second floor includes additional office space and a full bathroom, ideal for various business needs. The GB zoning allows for a wide range of uses, including retail shops, professional offices, restaurants, beauty salons, health clubs, and more. With its unbeatable location across from the new Chick-fil-A and Panera Bread, ample parking, and easy access to major roadways, this property is perfect for businesses looking to capitalize on high traffic and strong local growth. Don/t miss this incredible opportunity to bring your business vision to life! Schedule your tour today and explore the potential of this outstanding commercial property.