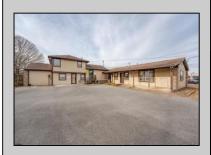

## COMMENTS

Exceptional commercial property in a prime location! Situated on a highly visible corner lot with over 36,000+- cars passing daily, this property offers approximately 3,500 sq. ft. of flexible space in the heart of Somers Point\'s General Business (GB) zone. The ground floor features an open layout that can be divided into separate offices, with two entrances, plus a rear retail/office space. The second floor includes additional office space and a full bathroom, ideal for various business needs. The GB zoning allows for a wide range of uses, including retail shops, professional offices, restaurants, beauty salons, health clubs, and more. With its unbeatable location across from the new Chick-fil-A and Panera Bread, ample parking, and easy access to major roadways, this property is perfect for businesses looking to capitalize on high traffic and strong local growth. Don/t miss this incredible opportunity to bring your business vision to life! Schedule your tour today and explore the potential of this outstanding commercial property.