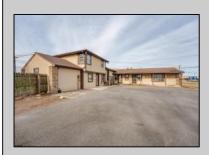

## COMMENTS

Exceptional commercial property in a prime location! Situated on a highly visible corner lot with over 36,000+- cars passing daily, this property offers approximately 3,500 sq. ft. of flexible space in the heart of Somers Point\'s General Business (GB) zone. The ground floor features an open layout that can be divided into separate offices, with two entrances, plus a rear retail/office space. The second floor includes additional office space and a full bathroom, ideal for various business needs. The GB zoning allows for a wide range of uses, including retail shops, professional offices, restaurants, beauty salons, health clubs, and more. With its unbeatable location across from the new Chick-fil-A and Panera Bread, ample parking, and easy access to major roadways, this property is perfect for businesses looking to capitalize on high traffic and strong local growth. Don/t miss this incredible opportunity to bring your business vision to life! Schedule your tour today and explore the potential of this outstanding commercial property.