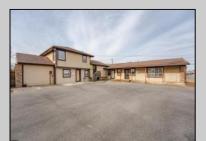

## COMMENTS

Exceptional commercial property in a prime location! Situated on a highly visible corner lot with over 36,000+- cars passing daily, this property offers approximately 3,500 sq. ft. of flexible space in the heart of Somers Point\'s General Business (GB) zone. The ground floor features an open layout that can be divided into separate offices, with two entrances, plus a rear retail/office space. The second floor includes additional office space and a full bathroom, ideal for various business needs. The GB zoning allows for a wide range of uses, including retail shops, professional offices, restaurants, beauty salons, health clubs, and more. With its unbeatable location across from the new Chick-fil-A and Panera Bread, ample parking, and easy access to major roadways, this property is perfect for businesses looking to capitalize on high traffic and strong local growth. Don/t miss this incredible opportunity to bring your business vision to life! Schedule your tour today and explore the potential of this outstanding commercial property.