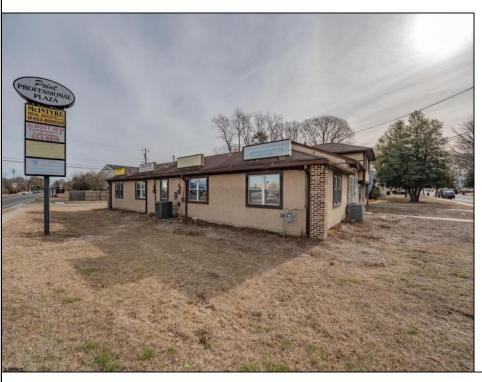

## **COMMENTS**

Exceptional commercial property in a prime location! Situated on a highly visible corner lot with over 36,000+- cars passing daily, this property offers approximately 3,500 sq. ft. of flexible space in the heart of Somers Point\'s General Business (GB) zone. The ground floor features an open layout that can be divided into separate offices, with two entrances, plus a rear retail/office space. The second floor includes additional office space and a full bathroom, ideal for various business needs. The GB zoning allows for a wide range of uses, including retail shops, professional offices, restaurants, beauty salons, health clubs, and more. With its unbeatable location across from the new Chick-fil-A and Panera Bread, ample parking, and easy access to major roadways, this property is perfect for businesses looking to capitalize on high traffic and strong local growth. Don\'t miss this incredible opportunity to bring your business vision to life! Schedule your tour today and explore the potential of this outstanding commercial property.

## **PROPERTY DETAILS**

Exterior Heating Cooling HotWater Stucco Gas-Natural Central Gas

Ask for Mark Kolmer Berger Realty Inc 109 E 55th St., Ocean City Call: 609-399-4211 Email to: mkj@bergerrealty.com