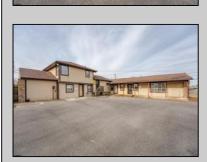

## **COMMENTS**

Exceptional commercial property in a prime location! Situated on a highly visible corner lot with over 36,000+- cars passing daily, this property offers approximately 3,500 sq. ft. of flexible space in the heart of Somers Point\'s General Business (GB) zone. The ground floor features an open layout that can be divided into separate offices, with two entrances, plus a rear retail/office space. The second floor includes additional office space and a full bathroom, ideal for various business needs. The GB zoning allows for a wide range of uses, including retail shops, professional offices, restaurants, beauty salons, health clubs, and more. With its unbeatable location across from the new Chick-fil-A and Panera Bread, ample parking, and easy access to major roadways, this property is perfect for businesses looking to capitalize on high traffic and strong local growth. Don\'t miss this incredible opportunity to bring your business vision to life! Schedule your tour today and explore the potential of this outstanding commercial property.