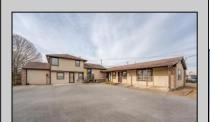

## **COMMENTS**

Exceptional commercial property in a prime location! Situated on a highly visible corner lot with over 36,000+- cars passing daily, this property offers approximately 3,500 sq. ft. of flexible space in the heart of Somers Point\'s General Business (GB) zone. The ground floor features an open layout that can be divided into separate offices, with two entrances, plus a rear retail/office space. The second floor includes additional office space and a full bathroom, ideal for various business needs. The GB zoning allows for a wide range of uses, including retail shops, professional offices, restaurants, beauty salons, health clubs, and more. With its unbeatable location across from the new Chick-fil-A and Panera Bread, ample parking, and easy access to major roadways, this property is perfect for businesses looking to capitalize on high traffic and strong local growth. Don\'t miss this incredible opportunity to bring your business vision to life! Schedule your tour today and explore the potential of this outstanding commercial property.