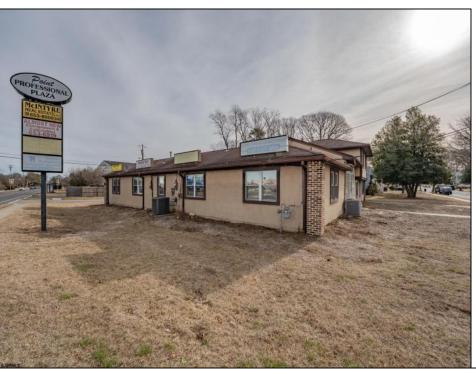

## **COMMENTS**

Exceptional commercial property in a prime location! Situated on a highly visible corner lot with over 36,000+- cars passing daily, this property offers approximately 3,500 sq. ft. of flexible space in the heart of Somers Point\'s General Business (GB) zone. The ground floor features an open layout that can be divided into separate offices, with two entrances, plus a rear retail/office space. The second floor includes additional office space and a full bathroom, ideal for various business needs. The GB zoning allows for a wide range of uses, including retail shops, professional offices, restaurants, beauty salons, health clubs, and more. With its unbeatable location across from the new Chick-fil-A and Panera Bread, ample parking, and easy access to major roadways, this property is perfect for businesses looking to capitalize on high traffic and strong local growth. Don\'t miss this incredible opportunity to bring your business vision to life! Schedule your tour today and explore the potential of this outstanding commercial property.

## PROPERTY DETAILS

Exterior Heating Cooling HotWater Stucco Gas-Natural Central Gas

Ask for Mary Kuchka
Berger Realty Inc
3160 Asbury Avenue, Ocean City
Call: 609-399-0076
Email to: mk@bergerrealty.com