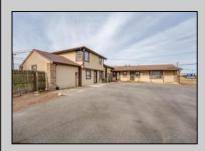

## **COMMENTS**

Exceptional commercial property in a prime location! Situated on a highly visible corner lot with over 36,000+- cars passing daily, this property offers approximately 3,500 sq. ft. of flexible space in the heart of Somers Point\'s General Business (GB) zone. The ground floor features an open layout that can be divided into separate offices, with two entrances, plus a rear retail/office space. The second floor includes additional office space and a full bathroom, ideal for various business needs. The GB zoning allows for a wide range of uses, including retail shops, professional offices, restaurants, beauty salons, health clubs, and more. With its unbeatable location across from the new Chick-fil-A and Panera Bread, ample parking, and easy access to major roadways, this property is perfect for businesses looking to capitalize on high traffic and strong local growth. Don\'t miss this incredible opportunity to bring your business vision to life! Schedule your tour today and explore the potential of this outstanding commercial property.