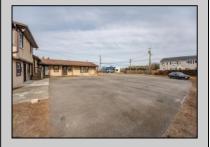

## **COMMENTS**

Exceptional commercial property in a prime location! Situated on a highly visible corner lot with over 36,000+- cars passing daily, this property offers approximately 3,500 sq. ft. of flexible space in the heart of Somers Point\'s General Business (GB) zone. The ground floor features an open layout that can be divided into separate offices, with two entrances, plus a rear retail/office space. The second floor includes additional office space and a full bathroom, ideal for various business needs. The GB zoning allows for a wide range of uses, including retail shops, professional offices, restaurants, beauty salons, health clubs, and more. With its unbeatable location across from the new Chick-fil-A and Panera Bread, ample parking, and easy access to major roadways, this property is perfect for businesses looking to capitalize on high traffic and strong local growth. Don\'t miss this incredible opportunity to bring your business vision to life! Schedule your tour today and explore the potential of this outstanding commercial property.