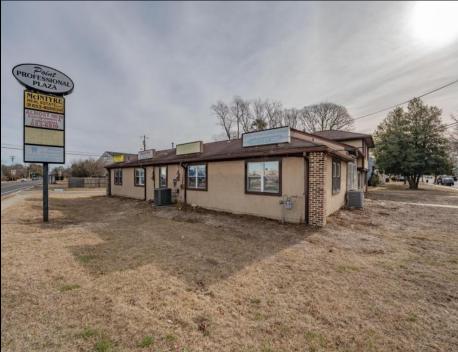

## COMMENTS

Exceptional commercial property in a prime location! Situated on a highly visible corner lot with over 36,000+- cars passing daily, this property offers approximately 3,500 sq. ft. of flexible space in the heart of Somers Point\'s General Business (GB) zone. The ground floor features an open layout that can be divided into separate offices, with two entrances, plus a rear retail/office space. The second floor includes additional office space and a full bathroom, ideal for various business needs. The GB zoning allows for a wide range of uses, including retail shops, professional offices, restaurants, beauty salons, health clubs, and more. With its unbeatable location across from the new Chick-fil-A and Panera Bread, ample parking, and easy access to major roadways, this property is perfect for businesses looking to capitalize on high traffic and strong local growth. Don\'t miss this incredible opportunity to bring your business vision to life! Schedule your tour today and explore the potential of this outstanding commercial property.