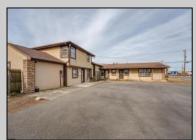

## COMMENTS

Exceptional commercial property in a prime location! Situated on a highly visible corner lot with over 36,000+- cars passing daily, this property offers approximately 3,500 sq. ft. of flexible space in the heart of Somers Point\'s General Business (GB) zone. The ground floor features an open layout that can be divided into separate offices, with two entrances, plus a rear retail/office space. The second floor includes additional office space and a full bathroom, ideal for various business needs. The GB zoning allows for a wide range of uses, including retail shops, professional offices, restaurants, beauty salons, health clubs, and more. With its unbeatable location across from the new Chick-fil-A and Panera Bread, ample parking, and easy access to major roadways, this property is perfect for businesses looking to capitalize on high traffic and strong local growth. Don\'t miss this incredible opportunity to bring your business vision to life! Schedule your tour today and explore the potential of this outstanding commercial property.